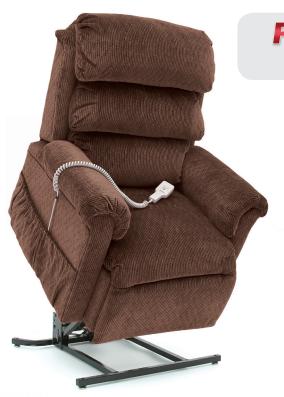

# 660 Lift Chair

## An Infinite-Position Lift Chair **That delivers Comfort and Durability**

The 660 Mini Lounger Duet Lift Chair from Pride® delivers excellent quality and luxurious comfort. The 660 features quiet and smooth operation and an infinite number of recline & lounging positions.