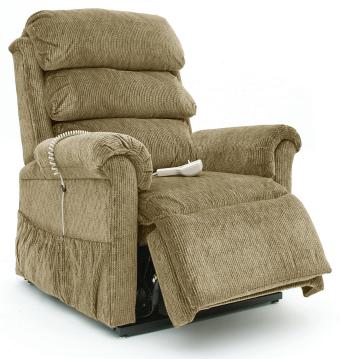

# 660 Lift Chair

## An Infinite-Position Lift Chair **That delivers Comfort and Durability**

The 660 Mini Lounger Duet Lift Chair from Pride® delivers excellent quality and luxurious comfort. The 660 features quiet and smooth operation and an infinite number of recline & lounging positions.