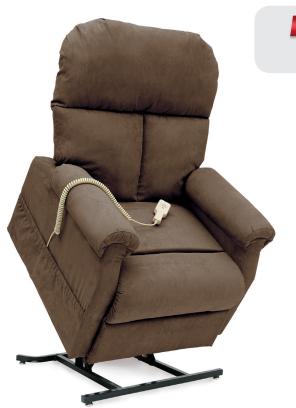

# Lift Chair

## A 3-Position Lift Chair that Delivers Superb Value and Excellent Comfort

The LC-101 from Pride® delivers superb value, excellent comfort and exceptional quality. The LC-101 features quiet and smooth operation and stylish designs to add to any home décor.

### **SPECIFICATIONS**

|                      | LC-101            |
|----------------------|-------------------|
| Back Width:          | 72 cm (28.5")     |
| Seat-to-Floor:       | 47 cm (18.5")     |
| Seat Depth:          | 51 cm (20")       |
| Seat Width:          | 51 cm (20")       |
| Top of Back to Seat: | 70 cm (27.5")     |
| Weight Capacity:     | 147 kg (325 lbs.) |