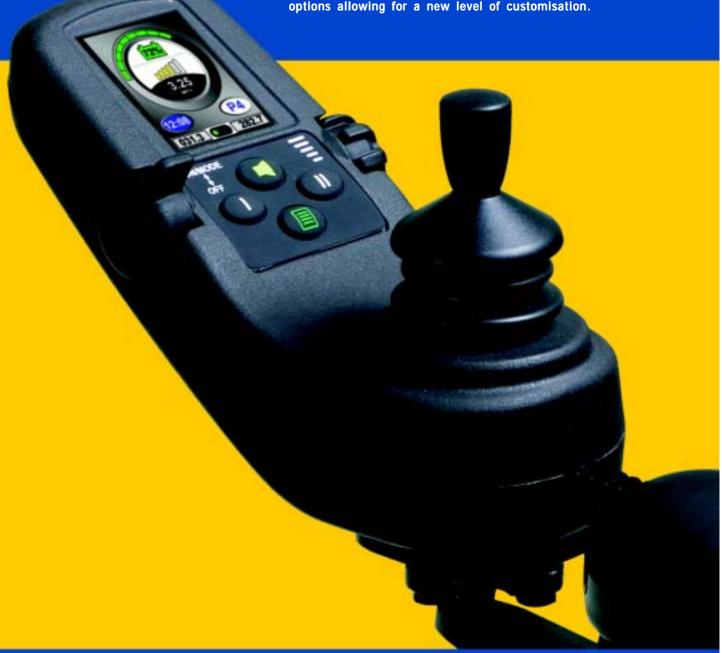

# Drive Control System

The fully programmable Q-Logic Drive Control System is packed with unique features including an innovative display that provides users with more information than ever before. Speed, battery condition, odometer information, and time are presented in an easy-to-read colour display. In addition, Q-Logic offers more programming options allowing for a new level of customisation.

#### **Drive Screen**

- Speedometer
- Battery Charge Indicators
- Profile Indicator
- Real Time Clock
- Speed Knob Position Indicator
- Odometer
- Trip Odometer
- Drive Status Indicator

# Seating Screen

- Angle Indication
- Illuminated Panels Indicate Active Seating Functions
- Drive Status Indicator
- Battery Indicator
- Profile Indicator
- Real Time Clock

Speed Display

**Actuator Display** 