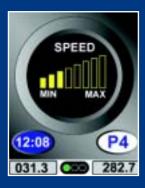

# Seating Screen

- Angle Indication
- Illuminated Panels Indicate Active Seating Functions
- Drive Status Indicator
- Battery Indicator
- Profile Indicator
- Real Time Clock

Speed Display

**Actuator Display** 