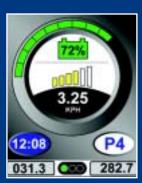

#### **Drive Screen**

- Speedometer
- Battery Charge Indicators
- Profile Indicator
- Real Time Clock
- Speed Knob Position Indicator
- Odometer
- Trip Odometer
- Drive Status Indicator