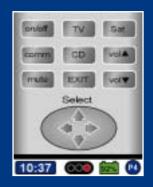

### **AVAILABLE MODULES**

- Hand Control
- Stand Alone Joystick
- Attendant Control
- Enhanced Display
- Power Base Module
- Sip-N-Puff Module
- ECU Module
- Advanced Actuator Module
- · Hand-held Programmer
- PC Based Programmer

Enhanced Display

Hand-held Programmer