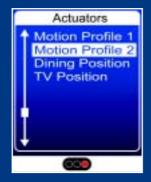

# Seating Screen

- Angle Indication
- Illuminated Panels Indicate Active Seating Functions
- Drive Status Indicator
- Battery Indicator
- Profile Indicator
- Real Time Clock

Speed Display

**Actuator Display** 