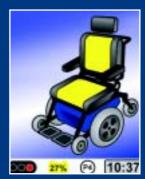

# Seating Screen

- Angle Indication
- Illuminated Panels Indicate Active Seating Functions
- Drive Status Indicator
- Battery Indicator
- Profile Indicator
- Real Time Clock

Speed Display

**Actuator Display** 