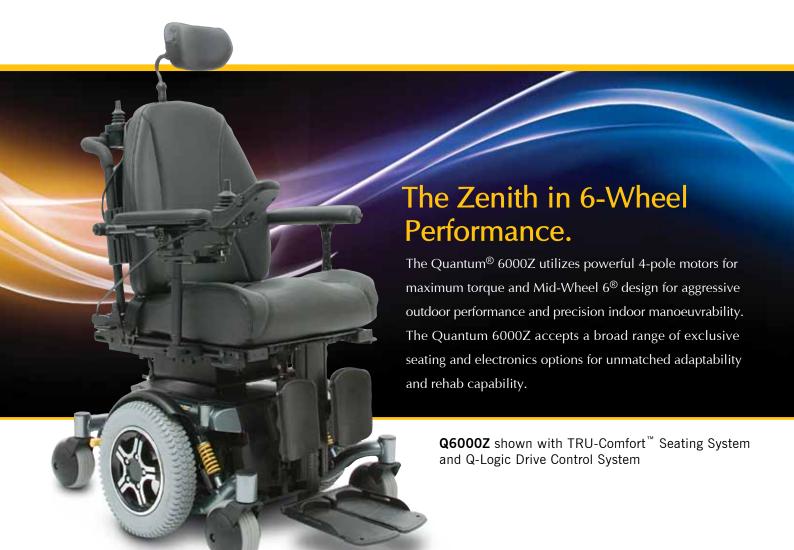

6000Z

#### **Features**

- Mid-Wheel 6<sup>®</sup> allows six wheels on the ground for maximum stability
- Compatible with TRU-Balance<sup>®</sup> Power Positioning
- OMNI-Casters (nylon, spherical-shaped casters) on front and rear prevent wheel hang-ups
- Side-mounted, easily accessible freewheel levers
- ATX Suspension (Active-Trac® with extra stability) incorporates front OMNI-Casters for enhanced performance over more varied terrain
- 4-pole motors