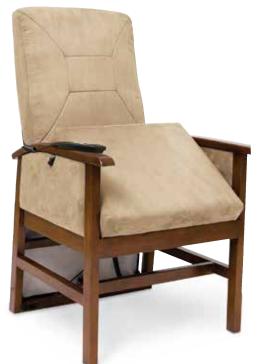

# A comfortable chair that's stylish and durable

The Power Stand Assist is a seat lift designed for use throughout your entire home. The chair can easily assist with standing up from the dining room table or transferring into a wheelchair in the living room. With its stylish wood design and comfortable fabric cushions, the Power Stand Assist is the perfect addition to any décor.

#### LC-440 Power Stand Assist

| Back Width:          | 53.5 cm (21")     |  |
|----------------------|-------------------|--|
| Seat-To-Floor:       | 49 cm (19")       |  |
| Seat Depth:          | 46 cm (18")       |  |
| Seat Width:          | 54.5 cm (21.5")   |  |
| Top of Back to Seat: | 69 cm (27")       |  |
| Weight Capacity:     | 125 kg (275 lbs.) |  |