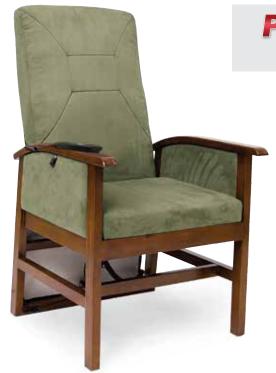

# A comfortable chair that's stylish and durable

The Power Stand Assist is a seat lift designed for use throughout your entire home. The chair can easily assist with standing up from the dining room table or transferring into a wheelchair in the living room. With its stylish wood design and comfortable fabric cushions, the Power Stand Assist is the perfect addition to any décor.

#### LC-440 Power Stand Assist

| Back Width:          | 53.5 cm (21")     |  |
|----------------------|-------------------|--|
| Seat-To-Floor:       | 49 cm (19")       |  |
| Seat Depth:          | 46 cm (18")       |  |
| Seat Width:          | 54.5 cm (21.5")   |  |
| Top of Back to Seat: | 69 cm (27")       |  |
| Weight Capacity:     | 125 kg (275 lbs.) |  |