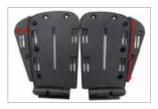

## Power Articulating Foot Platform

- · Broad articulation range for enhanced adjustment
- 450 lb. weight capacity
- · Unmatched adjustment, durability and strength
- Multiple calf pads, calf panel and footplate options

## **FOOTPLATE OPTIONS**

SMALL 5" x 6" MEASURES 5"W TAPERING DOWN TO 4"

MEDIUM 5" x 8" MEASURES 5"W TAPERING DOWN TO 4"

LARGE 5" x 11" MEASURES 5"W TAPERING DOWN TO 3.5"

SMALL FOOTPLATE SHOWN WITH 2" BELL EXTENSION