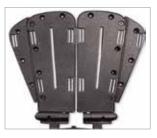

## **FOOTPLATE OPTIONS**

SMALL 5" x 6" MEASURES 5"W TAPERING DOWN TO 4"

MEDIUM 5" x 8" MEASURES 5"W TAPERING DOWN TO 4"

LARGE 5" x 11" MEASURES 5"W TAPERING DOWN TO 3.5"

SMALL FOOTPLATE SHOWN WITH 2" BELL EXTENSION

MEDIUM FOOTPLATE SHOWN WITH 2" BELL EXTENSION

LARGE FOOTPLATE SHOWN WITH 2" BELL EXTENSION

MEDIUM FOOTPLATE SHOWN WITH WIDTH EXTENSION WITH SIDE GUARD ATTACHED

MEDIUM FOOTPLATE SHOWN WITH WIDTH EXTENSION (WIDTH EXTENSION MEASURES 1.5" W TAPERING DOWN TO 7" D)