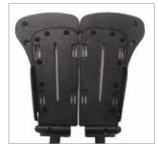

## **FOOTPLATE OPTIONS**

SMALL 5" x 6" MEASURES 5"W TAPERING DOWN TO 4"

MEDIUM 5" x 8" MEASURES 5"W TAPERING DOWN TO 4"

LARGE 5" x 11" MEASURES 5"W TAPERING DOWN TO 3.5"

SMALL FOOTPLATE SHOWN WITH 2" BELL EXTENSION

MEDIUM FOOTPLATE SHOWN WITH 2" BELL EXTENSION

LARGE FOOTPLATE SHOWN WITH 2" BELL EXTENSION

MEDIUM FOOTPLATE SHOWN WITH WIDTH EXTENSION WITH SIDE GUARD ATTACHED

MEDIUM FOOTPLATE SHOWN WITH WIDTH EXTENSION (WIDTH EXTENSION MEASURES 1.5" W TAPERING DOWN TO 7" D)