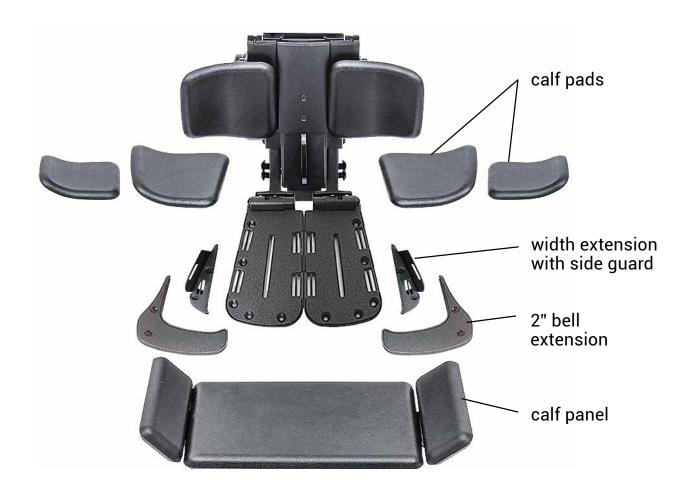

## Power Articulating Foot Platform

- · Broad articulation range for enhanced adjustment
- 450 lb. weight capacity
- · Unmatched adjustment, durability and strength
- Multiple calf pads, calf panel and footplate options

## **FOOTPLATE OPTIONS**

SMALL 5" x 6" MEASURES 5"W TAPERING DOWN TO 4"

MEDIUM 5" x 8" MEASURES 5"W TAPERING DOWN TO 4"

LARGE 5" x 11" MEASURES 5"W TAPERING DOWN TO 3.5"

SMALL FOOTPLATE SHOWN WITH 2" BELL EXTENSION

MEDIUM FOOTPLATE SHOWN WITH 2" BELL EXTENSION

LARGE FOOTPLATE SHOWN WITH 2" BELL EXTENSION

MEDIUM FOOTPLATE SHOWN WITH WIDTH EXTENSION WITH SIDE GUARD ATTACHED

MEDIUM FOOTPLATE SHOWN WITH WIDTH EXTENSION (WIDTH EXTENSION MEASURES 1.5" W TAPERING DOWN TO 7" D)

LARGE FOOTPLATE SHOWN WITH WIDTH EXTENSION

LARGE FOOTPLATE SHOWN WITH 2" BELL EXTENSION AND SIDE GUARDS

SMALL FOOTPLATE SHOWN WITH SIDE GUARD

MEDIUM FOOTPLATES SHOWN WITH SIDE GUARDS

LARGE FOOTPLATES SHOWN WITH SIDE GUARDS (SIDE GUARDS MEASURE 1.5" TALL)