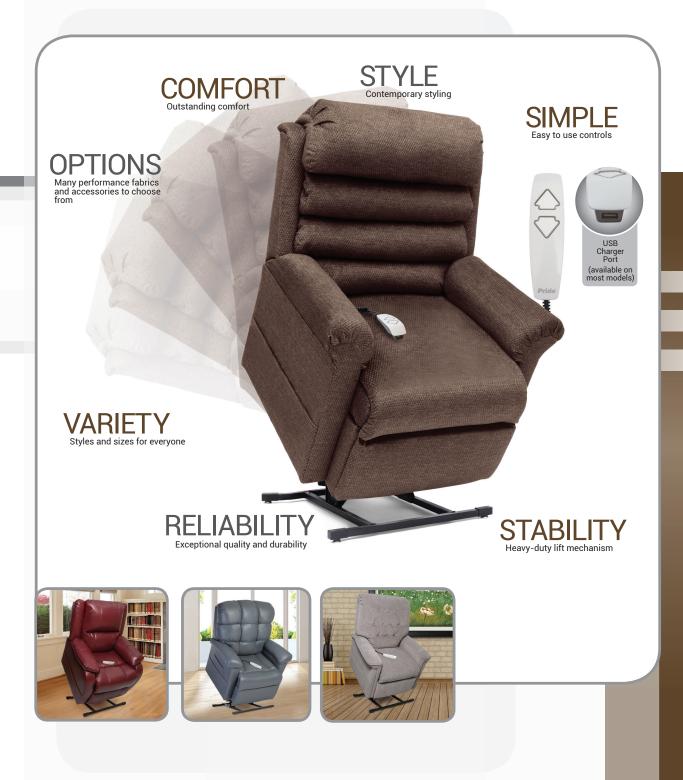

NORTH AMERICA'S #1 POWER LIFT RECLINER

Pride's exclusive high-quality Power Lift Recliners designs offer:

- Premium furniture-grade laminate/hardwood frames for added strength and durability
- Heavy-duty lift actuator and scissor mechanism for long chair life
- Unique design features a one-piece soft foam seat for outstanding relaxation
- Quiet and smooth lift system
- High resiliency fiber-fill for maximum comfort

In addition, Pride's industry leading Power Lift Recliner designs are easy to use, available in a wide variety of stylish, high-quality fabric selections, and provide the highest level of durability and longevity available.