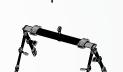

Snap the Karabiner onto the eye hole bracket

Fitting kits are available for most makes and models