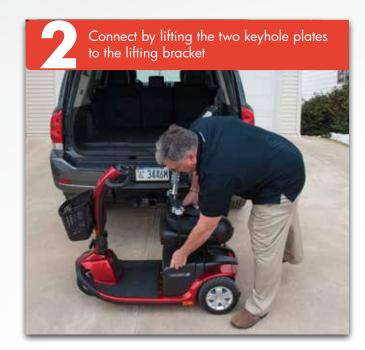

## Select your Appropriate Docking Device

Two Point Keyhole Bracket Spreader Bar

Two Point Karabiner

Spreader Bar

Four Point Keyhole Bracket Spreader Bar

Normally on the frame or seat assembly

Four Point Karabiner Spreader Bar

Snap the Karabiner onto the eye hole bracket

Fitting kits are available for most makes and models