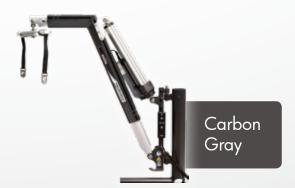

# Features and Benefits

- With a 260 lb. and 440 lb. lifting capacity, the Zeus is the most powerful boom lift in the world
- Beautifully engineered to complement your vehicle
- Highly adjustable to fit most vehicles
- Ideal for power chairs, mobility scooters and manual wheelchairs
- Tailored fitting kit
- Easily removed when not in use and easily transferable from one vehicle to another
- Remote control powered by the vehicle battery
- Standard in Carbon Grey

| Specifications     |                                                              |          |
|--------------------|--------------------------------------------------------------|----------|
| Model/SWL          | 260 lbs.                                                     | 440 lbs. |
| Lifting arm weight | 22 lbs.                                                      | 29 lbs.  |
| Power supply       | 12 Volt DC                                                   |          |
| Max current draw   | 22 Amps                                                      |          |
| Product materials  | Aluminum and mild/stainless steel                            |          |
| Material finish    | Powder coated-Carbon Gray,<br>Brilliant Blue and Radiant red |          |