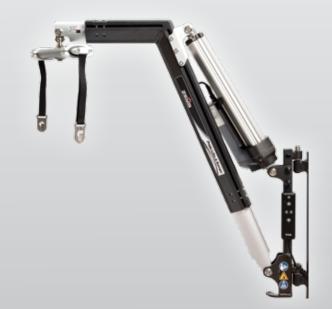

# Features and Benefits

- With a 260 lb. and 440 lb. lifting capacity, the Zeus is the most powerful boom lift in the world
- Beautifully engineered to complement your vehicle
- Highly adjustable to fit most vehicles
- Ideal for power chairs, mobility scooters and manual wheelchairs
- Tailored fitting kit
- Easily removed when not in use and easily transferable from one vehicle to another
- Remote control powered by the vehicle battery
- Standard in Carbon Grey

| Specifications     |                                                              |          |
|--------------------|--------------------------------------------------------------|----------|
| Model/SWL          | 260 lbs.                                                     | 440 lbs. |
| Lifting arm weight | 22 lbs.                                                      | 29 lbs.  |
| Power supply       | 12 Volt DC                                                   |          |
| Max current draw   | 22 Amps                                                      |          |
| Product materials  | Aluminum and mild/stainless steel                            |          |
| Material finish    | Powder coated-Carbon Gray,<br>Brilliant Blue and Radiant red |          |

## Select your Appropriate Docking Device

Two Point Keyhole Bracket Spreader Bar

Two Point Karabiner

Spreader Bar

Four Point Keyhole Bracket Spreader Bar

Normally on the frame or seat assembly

Four Point Karabiner Spreader Bar

Snap the Karabiner onto the eye hole bracket

Fitting kits are available for most makes and models