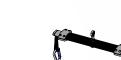

## Select your Appropriate Docking Device

Two Point Keyhole Bracket Spreader Bar

Two Point Karabiner

Spreader Bar

Four Point Keyhole Bracket Spreader Bar

Normally on the frame or seat assembly

Four Point Karabiner Spreader Bar

Snap the Karabiner onto the eye hole bracket

Fitting kits are available for most makes and models