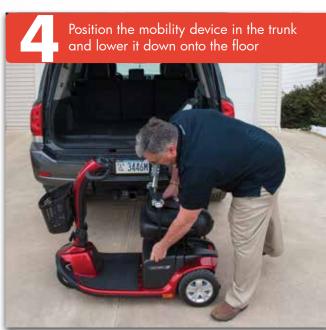

# Features and Benefits

- With a 260 lb. and 440 lb. lifting capacity, the Zeus is the most powerful boom lift in the world
- Beautifully engineered to complement your vehicle
- Highly adjustable to fit most vehicles
- Ideal for power chairs, mobility scooters and manual wheelchairs
- Tailored fitting kit
- Easily removed when not in use and easily transferable from one vehicle to another
- Remote control powered by the vehicle battery
- Standard in Carbon Grey

What would you do with your newfound freedom?

With the Zeus, you have the independence and freedom you need to enjoy life and live without limits. Make the most of the little things you struggled to do before like travel, go shopping, visit friends and much more.