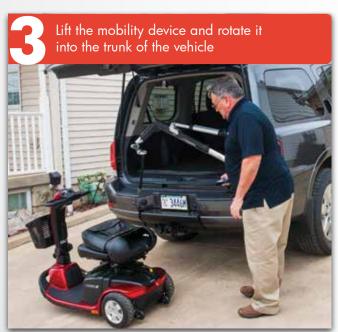

# Features and Benefits

- With a 260 lb. and 440 lb. lifting capacity, the Zeus is the most powerful boom lift in the world
- Beautifully engineered to complement your vehicle
- Highly adjustable to fit most vehicles
- Ideal for power chairs, mobility scooters and manual wheelchairs
- Tailored fitting kit
- Easily removed when not in use and easily transferable from one vehicle to another
- Remote control powered by the vehicle battery
- Standard in Carbon Grey

What would you do with your newfound freedom?

With the Zeus, you have the independence and freedom you need to enjoy life and live without limits. Make the most of the little things you struggled to do before like travel, go shopping, visit friends and much more.