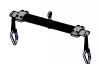

## Select your Appropriate Docking Device

Two Point Keyhole Bracket Spreader Bar

Two Point Karabiner

Spreader Bar

Four Point Keyhole Bracket Spreader Bar

Normally on the frame or seat assembly

Four Point Karabiner Spreader Bar

Snap the Karabiner onto the eye hole bracket

Fitting kits are available for most makes and models