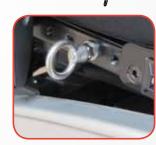

## Select your Appropriate Docking Device

Two Point Keyhole Bracket Spreader Bar

Two Point Karabiner

Spreader Bar

Four Point Keyhole Bracket Spreader Bar

Normally on the frame or seat assembly

Four Point Karabiner Spreader Bar