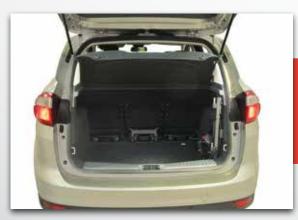

aw   | 22 Amps                                                      |          |
| Product materials  | Aluminum and mild/stainless steel                            |          |
| Material finish    | Powder coated-Carbon Gray,<br>Brilliant Blue and Radiant red |          |



### Locate a Dealer

**Phone:** (888) 570-1113 (Beamsville, Ontario)

Email: info@pridemobility.com • Web: pridemobility.com













CA-ZEUS\_BIFOLD\_9\_22\_17



Designed and engineered to provide unparalleled freedom and mobility

What would you do with your newfound freedom?









With the Zeus, you have the independence and freedom you need to enjoy life and live without limits. Make the most of the little things you struggled to do before like travel, go shopping, visit friends and much more.













When not in use, the Zeus can be removed allowing almost full use of the trunk

## Choose Your Mobility Device









Wheelchair

Small Scooter

Large Scooter

Power Chair

## Select your Appropriate Docking Device

Two Point Keyhole Bracket Spreader Bar











Two Point Karabiner

Spreader Bar





Four Point Keyhole Bracket Spreader Bar





Normally on the frame or seat assembly

Four Point Karabiner Spreader Bar





Snap the Karabiner onto the eye hole bracket





Fitting kits are available for most makes and models