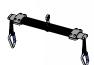

## Select your Appropriate Docking Device

Two Point Keyhole Bracket Spreader Bar

Two Point Karabiner

Spreader Bar

Four Point Keyhole Bracket Spreader Bar

Normally on the frame or seat assembly

Four Point Karabiner Spreader Bar

Snap the Karabiner onto the eye hole bracket

Fitting kits are available for most makes and models