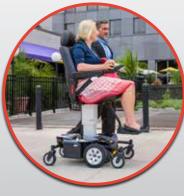

## Choose Your Mobility Device

Wheelchair

Small Scooter

Large Scooter

Power Chair