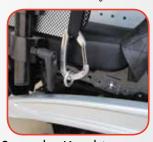

When not in use, the Zeus can be removed allowing almost full use of the trunk

Snap the Karabiner onto the eye hole bracket

Fitting kits are available for most makes and models