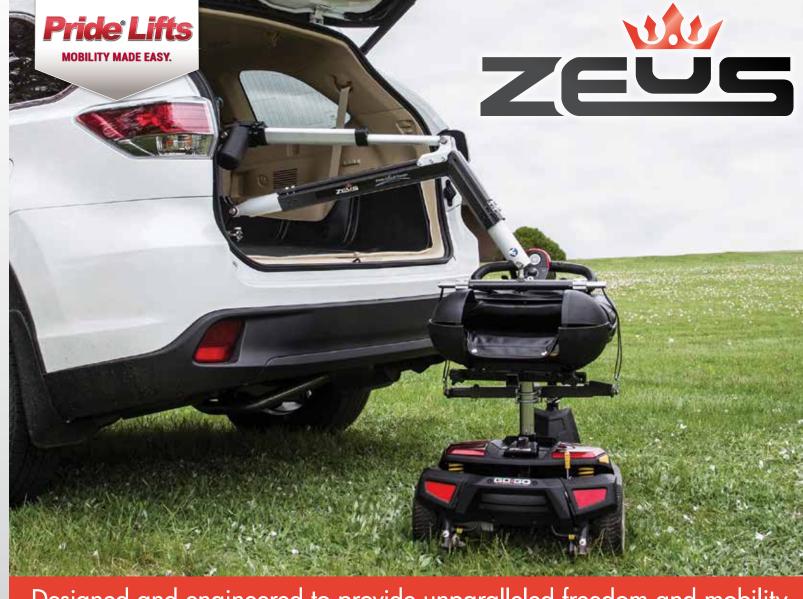

# Features and Benefits

- With a 260 lb. and 440 lb. lifting capacity, the Zeus is the most powerful boom lift in the world
- Beautifully engineered to complement your vehicle
- Highly adjustable to fit most vehicles
- Ideal for power chairs, mobility scooters and manual wheelchairs
- Tailored fitting kit
- Easily removed when not in use and easily transferable from one vehicle to another
- Remote control powered by the vehicle battery
- Standard in Carbon Grey

### Locate a Dealer

**Phone:** (888) 570-1113 (Beamsville, Ontario)

Email: info@pridemobility.com • Web: pridemobility.com

CA-ZEUS\_BIFOLD\_9\_22\_17

Designed and engineered to provide unparalleled freedom and mobility

What would you do with your newfound freedom?

With the Zeus, you have the independence and freedom you need to enjoy life and live without limits. Make the most of the little things you struggled to do before like travel, go shopping, visit friends and much more.

When not in use, the Zeus can be removed allowing almost full use of the trunk