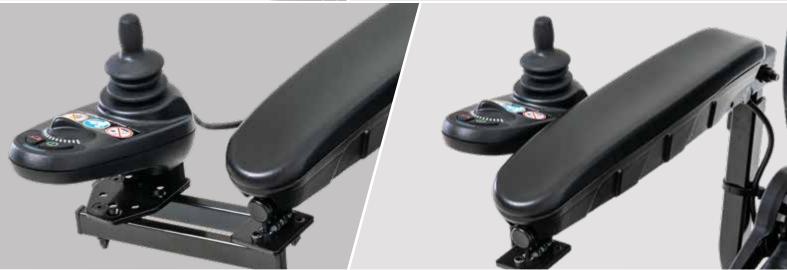

## ACCESS YOUR WORLD WITH EASE

The Pride® SWING-AWAY JOYSTICK conveniently mounts on either side of your Jazzy® Power Chair, giving you more room to maneuver under tables, desks or countertops.

Mounts easily on all Jazzy® Power Chairs

Available for in-line right or left side

**Swings out at an angle**, providing greater access to tables, desks or countertops

No need for extra mounting hardware

**Strong magnetic hold** requires very little pressure to swing open

## The Pride® SWING-AWAY JOYSTICK

swings out at an angle for convenient access.

1. Jazzy® Power Chair products are FDA Class II Medical Devices designed to aid individuals with mobility impairments.

CHECK OUT OUR FULL RANGE OF
JAZZY POWER CHAIR ACCESSORIES
AT PRIDEMOBILITY.COM