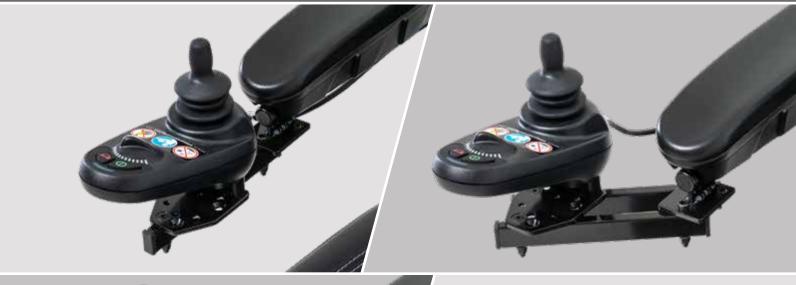

## ACCESS YOUR WORLD WITH EASE

The Pride® SWING-AWAY JOYSTICK conveniently mounts on either side of your Jazzy® Power Chair, giving you more room to maneuver under tables, desks or countertops.

Mounts easily on all Jazzy® Power Chairs

Available for in-line right or left side

**Swings out at an angle**, providing greater access to tables, desks or countertops

No need for extra mounting hardware

**Strong magnetic hold** requires very little pressure to swing open

## The Pride® SWING-AWAY JOYSTICK

swings out at an angle for convenient access.

1. Jazzy® Power Chair products are FDA Class II Medical Devices designed to aid individuals with mobility impairments.

CHECK OUT OUR FULL RANGE OF
JAZZY POWER CHAIR ACCESSORIES
AT PRIDEMOBILITY.COM