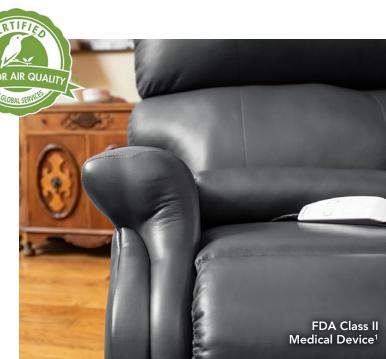

1) Pride® Power Lift Recliners are FDA Class II Medical Devices designed to aid individuals with mobility impairments.