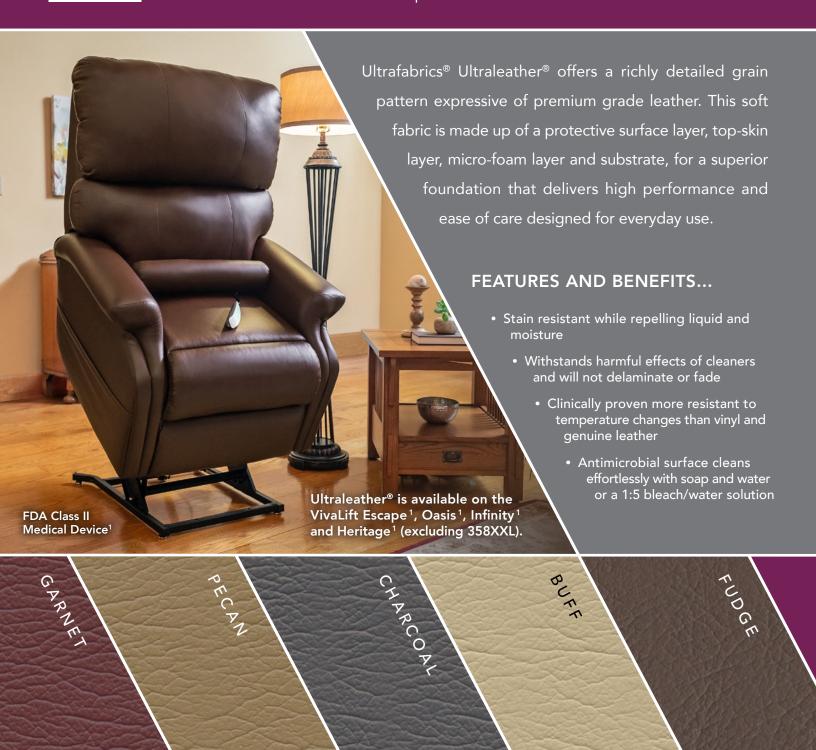

### **ULTRALEATHER®**

1) Pride® Power Lift Recliners are FDA Class II Medical Devices designed to aid individuals with mobility impairments.