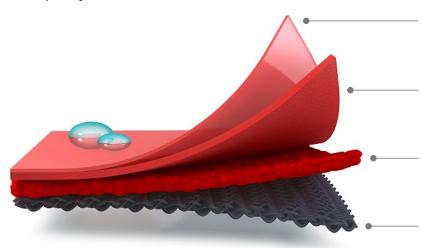

## **Takumi™ Technology**

Takumi<sup>™</sup> Technology is proprietary to Ultraleather® and makes up the DNA of every roll leaving the mill. It is is the only process able to achieve the premium quality of Ultrafabrics.

#### PROTECTIVE SURFACE LAYER

Adds extreme durability with ease of care and low maintenance. Protects from stains. Allergen and odor free. Liquid and moisture repellent.

#### **TOPSKIN LAYER**

Unique polycarbonate resins engineered for maximum hydrolysis resistance. Azo-free pigment for lasting color vibrancy.

#### MICROFOAM LAYER

Polycarbonate foam structure for added comfort. High moisture transfer provides ultimate thermal comfort for body climate regulation.

#### **SUBSTRATE**

Reinforced rayon fibers provide dimensional stability. Superior foundation delivers high performance and upholstery ease.

Taking its meaning from the Japanese word 'artisan,' this innovative process engineers mastered performance directly into each layer – combining them into one unified system that assures enduring bond strength and longevity.