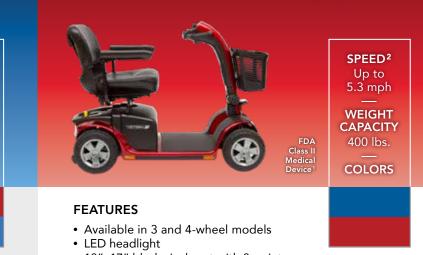

#### WARRANTY

Lifetime limited on frame; 2-year limited on electronics 2-year limited on drivetrain; 6-month limited on batteries

- 18"x17" black vinyl seat with 8-point swivel and sliders
- Ambient voltmeter
- Maximum range up to 15.5 miles with 3 and 4-wheel models <sup>3</sup>

#### WARRANTY

Lifetime limited on frame; 2-year limited on electronics 2-year limited on drivetrain; 6-month limited on batteries

Pride<sup>®</sup> FDA Class II Medical Devices are designed to aid individuals with mobility impairments.
Varies with user weight, terrain type, battery amp-hour (AH), battery charge, battery