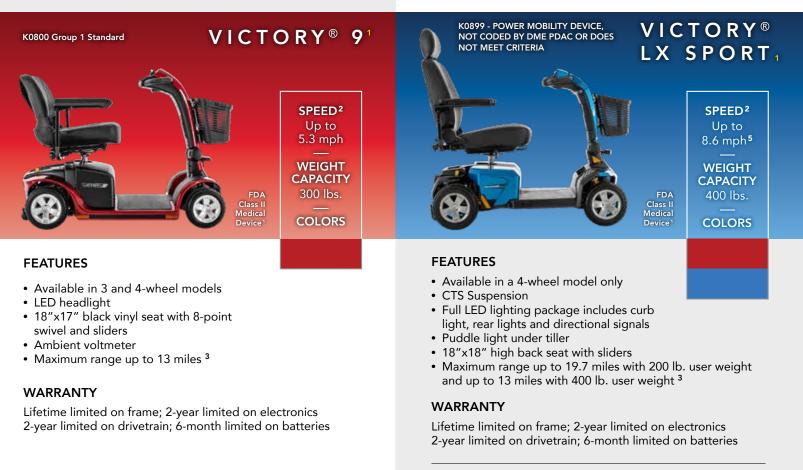

### K0801 Group 1 Heavy Duty VICTORY<sup>®</sup> 10.2<sup>1</sup>

K0801 Group 1 Heavy Duty

# VICTORY<sup>®</sup> 10<sup>1</sup>

#### FEATURES

- Available in a 3-wheel model only
- Frosted LED headlights and low-mounted LED pathway light brightens your route
- 18"x17" seat with swivel and sliders
- Integrated storage/cup holder in tiller
- Maximum range up to 13 miles (40AH batteries) <sup>3,4</sup>

#### WARRANTY

Lifetime limited on frame; 2-year limited on electronics 2-year limited on drivetrain; 6-month limited on batteries

- 18"x17" black vinyl seat with 8-point swivel and sliders
- Ambient voltmeter
- Maximum range up to 15.5 miles with 3 and 4-wheel models <sup>3</sup>

#### WARRANTY

Lifetime limited on frame; 2-year limited on electronics 2-year limited on drivetrain; 6-month limited on batteries

Pride<sup>®</sup> FDA Class II Medical Devices are designed to aid individuals with mobility impairments.
Varies with user weight, terrain type, battery amp-hour (AH), battery charge, battery