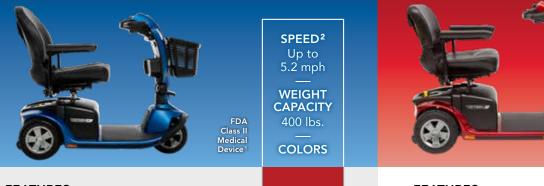

### K0801 Group 1 Heavy Duty VICTORY<sup>®</sup> 10.2<sup>1</sup>

K0801 Group 1 Heavy Duty

# VICTORY<sup>®</sup> 10<sup>1</sup>

#### FEATURES

- Available in a 3-wheel model only
- Frosted LED headlights and low-mounted LED pathway light brightens your route
- 18"x17" seat with swivel and sliders
- Integrated storage/cup holder in tiller
- Maximum range up to 13 miles (40AH batteries) <sup>3,4</sup>

#### WARRANTY

Lifetime limited on frame; 2-year limited on electronics 2-year limited on drivetrain; 6-month limited on batteries

- 18"x17" black vinyl seat with 8-point swivel and sliders
- Ambient voltmeter
- Maximum range up to 15.5 miles with 3 and 4-wheel models <sup>3</sup>