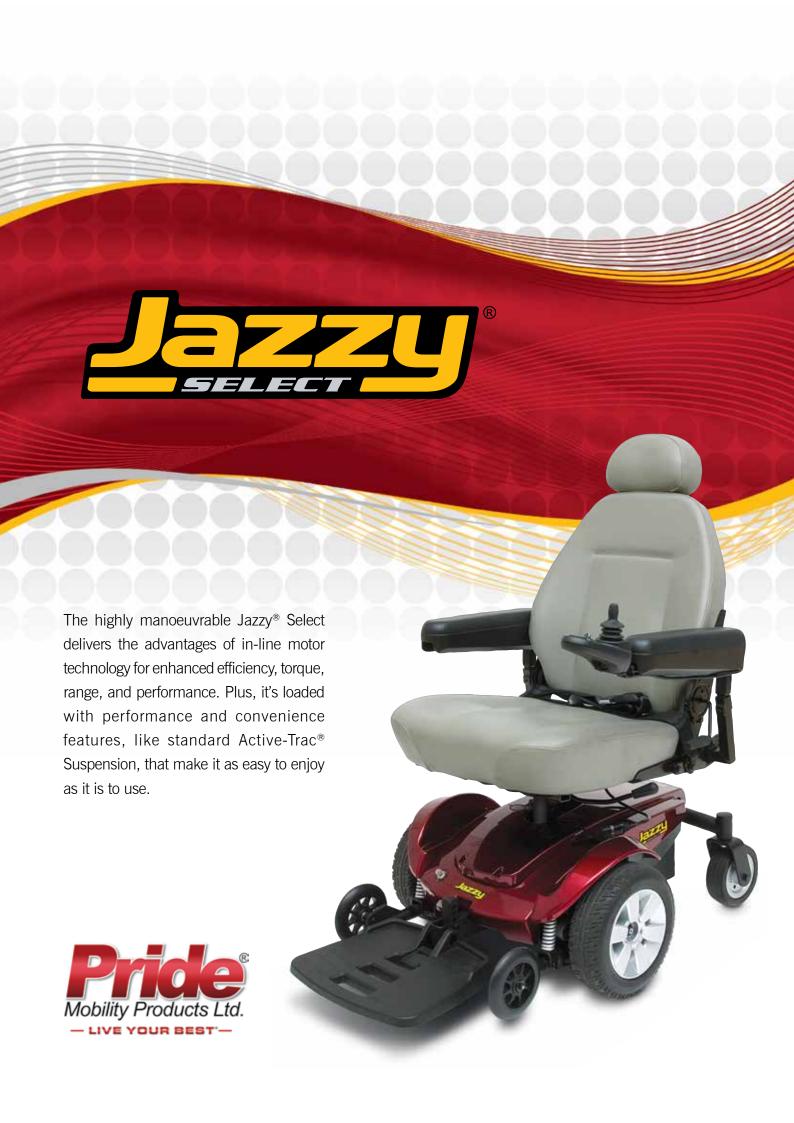

## **FEATURES**

- 40 amp, PG GC 2 controller
- Built with ease of service in mind
- Easy side access to batteries
- Toolless front panel access to electronics to minimize service time
- Active-Trac<sup>®</sup> Suspension