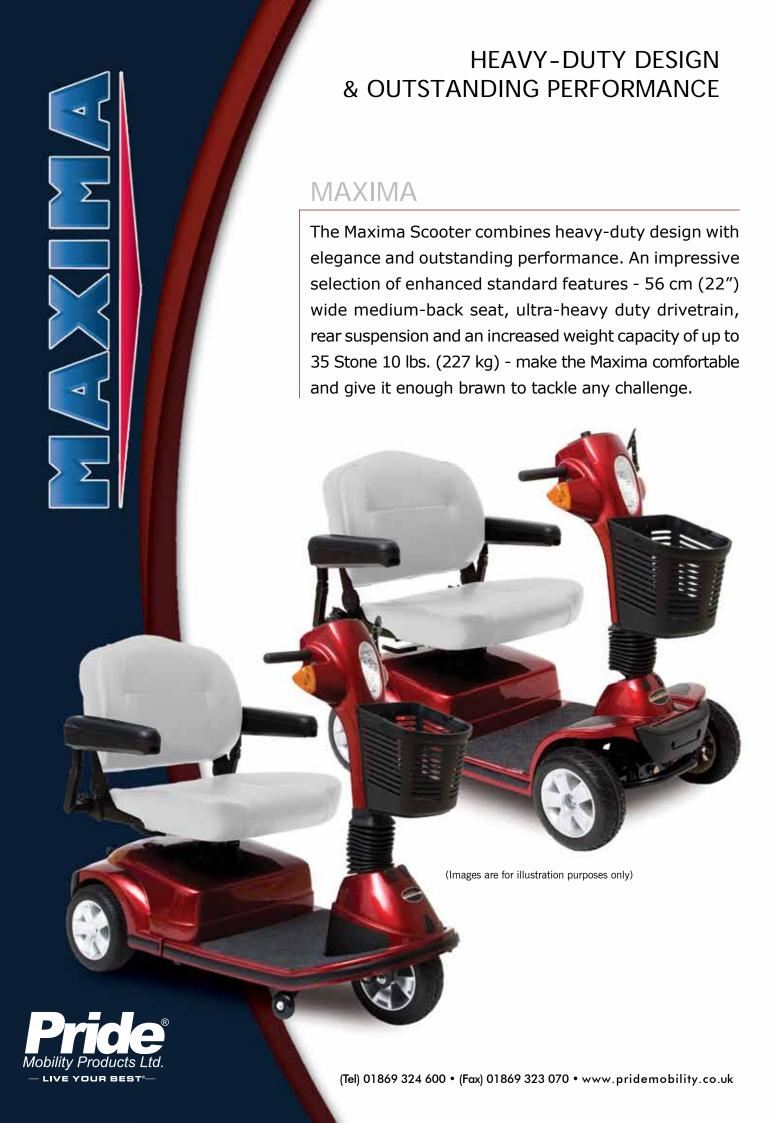

## **Features**

- 35 Stone 10 lbs. (227 kg) weight capacity
- Full directional light package
- · Ultra heavy-duty drivetrain with 110-amp controller
- 64.8 cm (25.5") width for optimal stability
- · Flat-free foam rubber-filled tyres
- · Maximum speed up to 4 mph (6 km/h)
- · Front basket standard
- Ergonomically ehanced 56 cm (22") wide x 47 cm (18.5") deep seating
- · Durable and stylish rear polyurethane bumper
- · User-friendly console
- · Stylish micro-mag alloy wheels

## **Options**

- Forearm crutch holder
- Cane/crutch holder
- · Oxygen tank holder
- · Cup holder
- Rear basket
- · Walker holder

 $^1$ Varies with user weight, terrain type, battery amp-hour (AH), battery charge, battery condition and tyre condition. This specification can be subject to a variance of +10%, -5%.