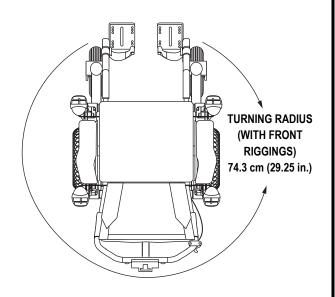

## PRODUCT SPECIFICATIONS SHEET

Model: Sparky

Manufacturer: Pride Mobility Products Australia Pty. Ltd.

Internet Address: www.pridemobility.com

**Document Information:** INFINFB2644/Rev B/February 2012

| Class of Use                                | В                                                                                                                                                                         |
|---------------------------------------------|---------------------------------------------------------------------------------------------------------------------------------------------------------------------------|
| Weight Capacity                             | 56.7 kg (125 lbs.)                                                                                                                                                        |
| Maximum Speed <sup>1</sup>                  | Up to 6.44 km/h (4 mph)                                                                                                                                                   |
| Ground Clearance <sup>2</sup>               | 9.5 cm (3.75 in.)                                                                                                                                                         |
| Turning Radius <sup>2</sup>                 | 74.3 cm (29.25 in.) with front riggings                                                                                                                                   |
| Overall Size <sup>2</sup>                   | Length: 95.9 cm (37.75 in.) with front riggings Width: 61 cm (24 in.)                                                                                                     |
| Drive Wheels                                | 30.48 cm (12 in.) pneumatic, standard                                                                                                                                     |
| Castor Wheels                               | 20.32 cm (8 in.) pneumatic, standard                                                                                                                                      |
| Anti-tip Wheels                             | 7.6 cm (3 in.)                                                                                                                                                            |
| Suspension                                  | Rear-wheel drive                                                                                                                                                          |
| Range <sup>1, 4</sup>                       | Up to 32.08 km (19.93 miles)                                                                                                                                              |
| Total Weight Without Batteries <sup>2</sup> | 58.2 kg (128.5 lbs.)                                                                                                                                                      |
| Drivetrain                                  | Two motor, rear-wheel drive                                                                                                                                               |
| Brakes                                      | "Intelligent Braking" electromagnetic regenerative, disc park brake                                                                                                       |
| Batteries <sup>3, 5</sup>                   | Two 40 Ah<br>Weight: 10.5 kg (23 lbs.) each                                                                                                                               |
| Battery Charger                             | 5A, Off-board                                                                                                                                                             |
| Seat                                        | Dimensions: 33 cm (13 in.) height of back canes<br>25.4-35.56 cm (10-14 in.) depth<br>25.4-35.56 cm (10-14 in.) width<br>43.2-47.6 cm (17-18.75 in.) seat-to-floor height |
| Maximum Allowable Incline                   | 10.5% (6°)                                                                                                                                                                |
| Maximum Angle Capacity                      | 15.8% (9°)                                                                                                                                                                |
| Maximum Obstacle Climbing Ability           | 5.5 cm (2.16 in.)                                                                                                                                                         |