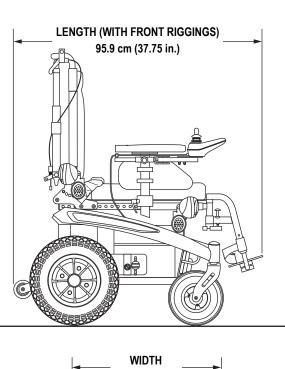

## PRODUCT SPECIFICATIONS SHEET

Model: Sparky

Manufacturer: Pride Mobility Products Australia Pty. Ltd.

Internet Address: www.pridemobility.com

**Document Information:** INFINFB2644/Rev B/February 2012

| Class of Use                                | В                                                                                                                                                                         |
|---------------------------------------------|---------------------------------------------------------------------------------------------------------------------------------------------------------------------------|
| Weight Capacity                             | 56.7 kg (125 lbs.)                                                                                                                                                        |
| Maximum Speed <sup>1</sup>                  | Up to 6.44 km/h (4 mph)                                                                                                                                                   |
| Ground Clearance <sup>2</sup>               | 9.5 cm (3.75 in.)                                                                                                                                                         |
| Turning Radius <sup>2</sup>                 | 74.3 cm (29.25 in.) with front riggings                                                                                                                                   |
| Overall Size <sup>2</sup>                   | Length: 95.9 cm (37.75 in.) with front riggings Width: 61 cm (24 in.)                                                                                                     |
| Drive Wheels                                | 30.48 cm (12 in.) pneumatic, standard                                                                                                                                     |
| Castor Wheels                               | 20.32 cm (8 in.) pneumatic, standard                                                                                                                                      |
| Anti-tip Wheels                             | 7.6 cm (3 in.)                                                                                                                                                            |
| Suspension                                  | Rear-wheel drive                                                                                                                                                          |
| Range <sup>1, 4</sup>                       | Up to 32.08 km (19.93 miles)                                                                                                                                              |
| Total Weight Without Batteries <sup>2</sup> | 58.2 kg (128.5 lbs.)                                                                                                                                                      |
| Drivetrain                                  | Two motor, rear-wheel drive                                                                                                                                               |
| Brakes                                      | "Intelligent Braking" electromagnetic regenerative, disc park brake                                                                                                       |
| Batteries <sup>3, 5</sup>                   | Two 40 Ah<br>Weight: 10.5 kg (23 lbs.) each                                                                                                                               |
| Battery Charger                             | 5A, Off-board                                                                                                                                                             |
| Seat                                        | Dimensions: 33 cm (13 in.) height of back canes<br>25.4-35.56 cm (10-14 in.) depth<br>25.4-35.56 cm (10-14 in.) width<br>43.2-47.6 cm (17-18.75 in.) seat-to-floor height |
| Maximum Allowable Incline                   | 10.5% (6°)                                                                                                                                                                |
| Maximum Angle Capacity                      | 15.8% (9°)                                                                                                                                                                |
| Maximum Obstacle Climbing Ability           | 5.5 cm (2.16 in.)                                                                                                                                                         |