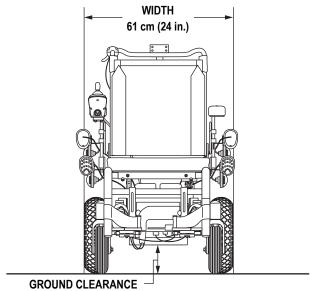

## PRODUCT SPECIFICATIONS SHEET

Model: Sparky

Manufacturer: Pride Mobility Products Australia Pty. Ltd.

Internet Address: www.pridemobility.com

**Document Information:** INFINFB2644/Rev B/February 2012

| Class of Use                                | В                                                                                                                                                                         |
|---------------------------------------------|---------------------------------------------------------------------------------------------------------------------------------------------------------------------------|
| Weight Capacity                             | 56.7 kg (125 lbs.)                                                                                                                                                        |
| Maximum Speed <sup>1</sup>                  | Up to 6.44 km/h (4 mph)                                                                                                                                                   |
| Ground Clearance <sup>2</sup>               | 9.5 cm (3.75 in.)                                                                                                                                                         |
| Turning Radius <sup>2</sup>                 | 74.3 cm (29.25 in.) with front riggings                                                                                                                                   |
| Overall Size <sup>2</sup>                   | Length: 95.9 cm (37.75 in.) with front riggings Width: 61 cm (24 in.)                                                                                                     |
| Drive Wheels                                | 30.48 cm (12 in.) pneumatic, standard                                                                                                                                     |
| Castor Wheels                               | 20.32 cm (8 in.) pneumatic, standard                                                                                                                                      |
| Anti-tip Wheels                             | 7.6 cm (3 in.)                                                                                                                                                            |
| Suspension                                  | Rear-wheel drive                                                                                                                                                          |
| Range <sup>1, 4</sup>                       | Up to 32.08 km (19.93 miles)                                                                                                                                              |
| Total Weight Without Batteries <sup>2</sup> | 58.2 kg (128.5 lbs.)                                                                                                                                                      |
| Drivetrain                                  | Two motor, rear-wheel drive                                                                                                                                               |
| Brakes                                      | "Intelligent Braking" electromagnetic regenerative, disc park brake                                                                                                       |
| Batteries <sup>3, 5</sup>                   | Two 40 Ah<br>Weight: 10.5 kg (23 lbs.) each                                                                                                                               |
| Battery Charger                             | 5A, Off-board                                                                                                                                                             |
| Seat                                        | Dimensions: 33 cm (13 in.) height of back canes<br>25.4-35.56 cm (10-14 in.) depth<br>25.4-35.56 cm (10-14 in.) width<br>43.2-47.6 cm (17-18.75 in.) seat-to-floor height |
| Maximum Allowable Incline                   | 10.5% (6°)                                                                                                                                                                |
| Maximum Angle Capacity                      | 15.8% (9°)                                                                                                                                                                |
| Maximum Obstacle Climbing Ability           | 5.5 cm (2.16 in.)                                                                                                                                                         |

<sup>&</sup>lt;sup>5</sup> Battery weight may vary based on manufacturer.

9.5 cm (3.75 in.)