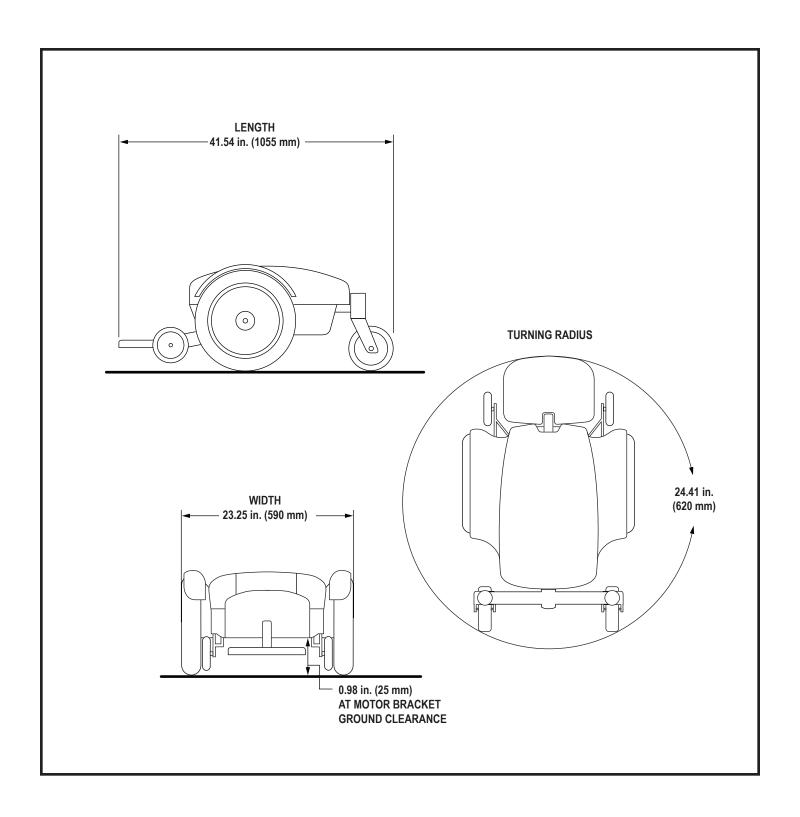

## PRODUCT SPECIFICATIONS SHEET

Model: Jazzy Air® MED

Document Information: INFINFB4559/Rev B/November 2023

|                                                              | <del>,</del>                                                                                                                        |
|--------------------------------------------------------------|-------------------------------------------------------------------------------------------------------------------------------------|
| Weight Capacity                                              | 300 lbs. (136 kg) 21 stone 6 lbs.                                                                                                   |
| Maximum Speed <sup>1</sup>                                   | Up to 3.71 mph (5.97 km/h)                                                                                                          |
| Ground Clearance <sup>2</sup>                                | 0.98 in. (25 mm) at Motor Bracket                                                                                                   |
| Turning Radius <sup>2</sup>                                  | 24.41 in. (620 mm)                                                                                                                  |
| Overall Size <sup>2, 6</sup>                                 | Length: 41.54 in. (1055 mm)<br>Width: 23.25 in. (590 mm)                                                                            |
| Drive Wheels                                                 | 10 in. (254 mm), Flat free                                                                                                          |
| Caster Wheels                                                | 6 in. (152 mm), Flat free                                                                                                           |
| Suspension                                                   | Active-Trac® with Mid-Wheel 6 Technology                                                                                            |
| Range <sup>1, 4</sup>                                        | Up to 13 miles (20.92 km) at 300 lbs. (136.1 kg) 21 stone 6 lbs. Up to 14.1 miles (22.69 km) at 220 lbs. (99.8 kg) 15 stone 10 lbs. |
| Component Weights <sup>5</sup>                               | Complete Assembly (without batteries): 197.2 lbs. (89.45 kg) Batteries: 22.2 lbs. (10.1 kg) each                                    |
| Drivetrain                                                   | Two motor, mid-wheel-6 drive®                                                                                                       |
| Brakes                                                       | "Intelligent Braking" electronic regenerative, disc park brake                                                                      |
| Batteries <sup>3</sup>                                       | Two 12-volt, sealed lead-acid, non-spillable deep-cycle U-1 batteries                                                               |
| Battery Charger                                              | 5 amp, off-board                                                                                                                    |
| Freewheel Operational Force                                  | Less than 60 N                                                                                                                      |
| Drive Control Operational Force                              | Less than 5 N                                                                                                                       |
| Maximum Rated Slope                                          | 6° (10.5%)                                                                                                                          |
| Maximum Obstacle Climbing Ability (Ascending and Descending) | 1.57 in. (40 mm)                                                                                                                    |
| Measured Sound Level (A-weighted)                            | Less than 65 dB                                                                                                                     |
|                                                              |                                                                                                                                     |