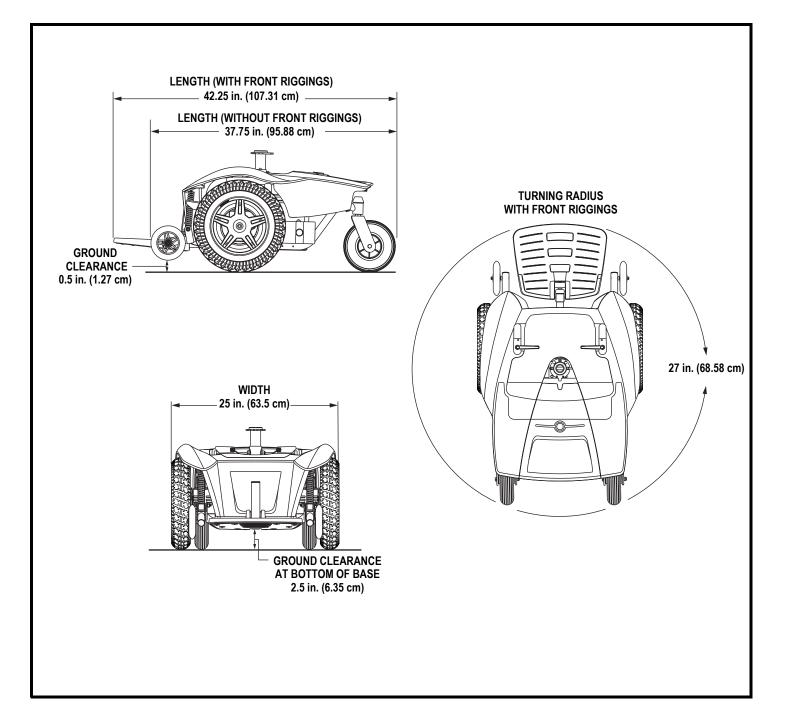

## PRODUCT SPECIFICATIONS SHEET

**Model: Select HD** 

Manufacturer: Pride Mobility Products Corp. Internet Address: www.pridemobility.com

Document Information: INFINFB2598/Rev A/April 2011

| Suspension:                     | Limited                                                                                                               |
|---------------------------------|-----------------------------------------------------------------------------------------------------------------------|
| Drive Wheels:                   | 14 in. (35.56 cm), solid                                                                                              |
| Caster Wheels:                  | 8 in. (20.32 cm), solid, rear-mounted                                                                                 |
| Anti-tip Wheels:                | 6 in. (15.24 cm), solid, front-mounted                                                                                |
| Maximum Speed: <sup>1</sup>     | Up to 4.0 mph (6.43 km/h)                                                                                             |
| Range: <sup>1, 4</sup>          | Up to 13.45 miles (21.65 km)                                                                                          |
| Brakes:                         | "Intelligent Braking" electronic regenerative, disc park brake                                                        |
| Ground Clearance: <sup>2</sup>  | 2.5 in. (6.35 cm) at bottom of base                                                                                   |
| Maximum Safe Slope:             | 6° (10.5%)                                                                                                            |
| Turning Radius: <sup>2</sup>    | 21 in (53.3 cm) without front riggings<br>27 in. (68.58 cm) with front riggings                                       |
| Overall Size: <sup>2,6</sup>    | Length: 37.75 in. (95.88 cm) without front riggings 42.25 in. (107.31 cm) with front riggings Width: 25 in. (63.5 cm) |
| Drivetrain:                     | Two motor, Mid-wheel drive                                                                                            |
| Batteries: <sup>3</sup>         | Two 12-volt, NF-22 batteries                                                                                          |
| Battery Charger:                | 5-amp, off-board                                                                                                      |
| Weight Capacity:                | 450 lbs. (204 kg)                                                                                                     |
| Component Weights: <sup>5</sup> | Base: 96 lbs. (43.54 kg) Standard Seat (High Back): 43 lbs. (19.5 kg) Batteries: 38 lbs. (17.24 kg) each              |