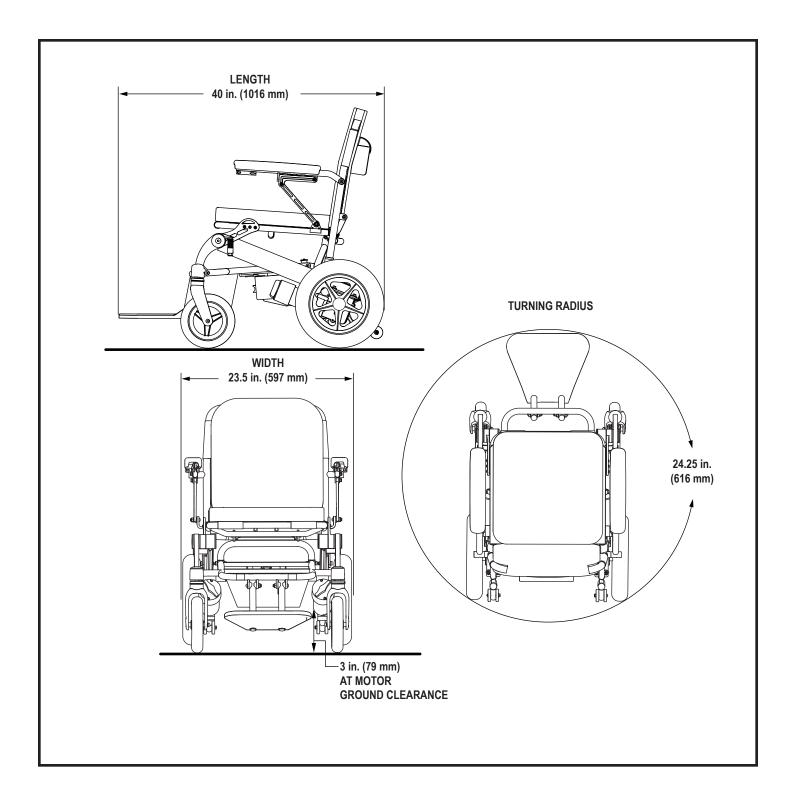

## PRODUCT SPECIFICATIONS SHEET

Model: Jazzy® Passport

Document Information: INFINFB3838/Rev F/March 2021

| A                                                                                                                                                                                                                                                     |
|-------------------------------------------------------------------------------------------------------------------------------------------------------------------------------------------------------------------------------------------------------|
|                                                                                                                                                                                                                                                       |
| 250 lbs. (113 kg/17 stone 12 lbs.)                                                                                                                                                                                                                    |
| Up to 3.6 mph (5.8 km/h)                                                                                                                                                                                                                              |
| 3 in. (79 mm) at motor                                                                                                                                                                                                                                |
| 24.25 in. (616 mm)                                                                                                                                                                                                                                    |
| Length: 40 in. (1016 mm)<br>Width: 23.5 in. (597 mm)                                                                                                                                                                                                  |
| 12 in. (305 mm), pneumatic<br>United States only: 11.25 in. (288 mm), perforated                                                                                                                                                                      |
| 8 in. (203 mm), solid                                                                                                                                                                                                                                 |
| 1.75 in. (44 mm)                                                                                                                                                                                                                                      |
| Limited                                                                                                                                                                                                                                               |
| Standard Battery: Pneumatic Tires: Up to 9.6 miles (15 km) at 250 lbs. (113 kg)                                                                                                                                                                       |
| Complete Assembly without battery (pneumatic tires): 56.6 lbs. (25.6 kg) Complete Assembly without battery (perforated tires, United States only): 59.8 lbs. (27.2 kg) Standard Battery: 7.6 lbs. (3.4 kg) Optional Travel Battery: 5.2 lbs. (2.4 kg) |
| Two motor, rear-wheel drive                                                                                                                                                                                                                           |
| "Intelligent Braking" electronic regenerative, disc park brake                                                                                                                                                                                        |
| Standard: One 25.2V 18.2 Ah Lithium-Ion battery Optional: One 25.2V 10.4 Ah Lithium-Ion travel battery                                                                                                                                                |
| 2 amp, off-board                                                                                                                                                                                                                                      |
| Less than 60 N                                                                                                                                                                                                                                        |
| Less than 5 N                                                                                                                                                                                                                                         |
| 6° (10.5%)                                                                                                                                                                                                                                            |
| 1.5 in. (40 mm)                                                                                                                                                                                                                                       |
| Less than 65 dB                                                                                                                                                                                                                                       |
|                                                                                                                                                                                                                                                       |