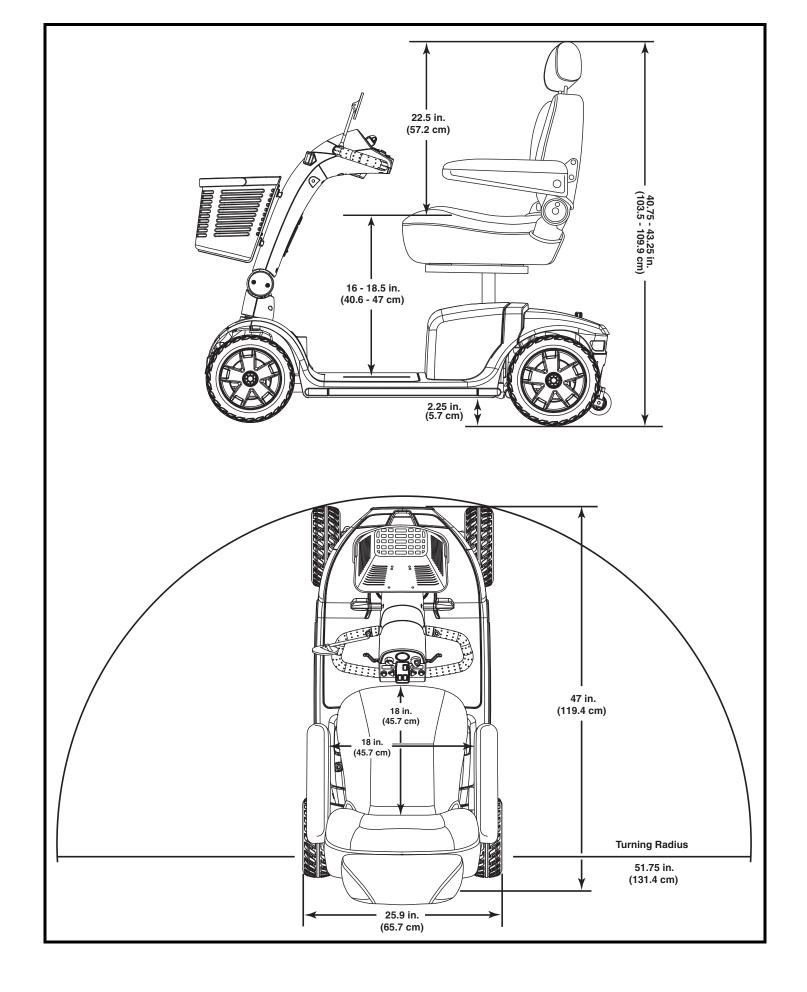

| Model Number                                   | SC710DXW                                                                                                                                     |
|------------------------------------------------|----------------------------------------------------------------------------------------------------------------------------------------------|
| Weight Capacity                                | 350 lbs. (158.75 kg)                                                                                                                         |
| Speed (Maximum) <sup>1</sup>                   | Up to 8 mph (12.9 km/h)                                                                                                                      |
| Ground Clearance <sup>2</sup>                  | 2.25 in. (5.7 cm)                                                                                                                            |
| Turning Radius <sup>2</sup>                    | 51.75 in. (131.4 cm)                                                                                                                         |
| Overall Length <sup>2</sup>                    | 47 in. (119.4 cm)                                                                                                                            |
| Overall Width <sup>2</sup>                     | 25.9 in. (65.7 cm)                                                                                                                           |
| Tires                                          | Type: Solid<br>Front and rear: 10 in. (25.4 cm)                                                                                              |
| Range Per Charge <sup>1, 4</sup>               | Up to 11.14 miles (17.9 km)                                                                                                                  |
| Total Weight Without Batteries <sup>2, 5</sup> | 176 lbs. (79.8 kg)                                                                                                                           |
| Heaviest Piece When Disassembled               | Front Section: 68.5 lbs. (31 kg)                                                                                                             |
| Standard Seating                               | Type: CRS Deluxe Weight: 54 lbs. (24.5 kg) Material: Black Vinyl Dimensions: 18 in. (45.7 cm) overall width 18 in. (45.7 cm) effective depth |
| Drive System                                   | Rear-wheel drive, sealed transaxle, 24-volt DC motor                                                                                         |
| Dual Braking System                            | Regenerative and electromechanical                                                                                                           |
| Battery Requirements <sup>3</sup>              | Two 12-volt, deep-cycle<br>Size: 40 Ah                                                                                                       |
| Battery Weight <sup>6</sup>                    | 32.5 lbs. (14.74 kg) each                                                                                                                    |
| Battery Charger                                | 5-amp, off-board                                                                                                                             |
| Maximum Allowable Incline <sup>7</sup>         | 8° (14.1%)                                                                                                                                   |
| Maximum Angle Capacity                         | 10° (17.6%)                                                                                                                                  |
| Maximum Obstacle Climbing Ability              | 2 in. (5 cm)                                                                                                                                 |