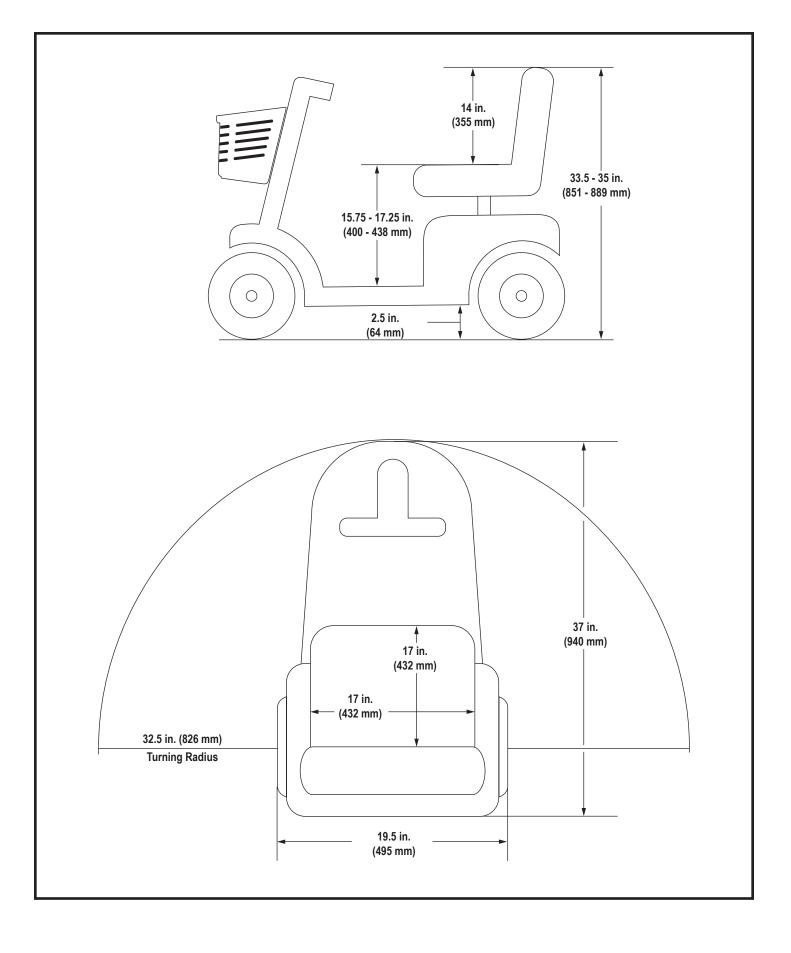

## PRODUCT SPECIFICATIONS SHEET Model: 336 Document Information: INFINFB4218/Rev A/March 2020

| Model Number                                     | 336                                                                                                                         |
|--------------------------------------------------|-----------------------------------------------------------------------------------------------------------------------------|
| Weight Capacity                                  | 275 lbs. (125 kg)                                                                                                           |
| Maximum Speed <sup>1</sup>                       | Up to 4.25 mph (6.8 km/h)                                                                                                   |
| Ground Clearance <sup>2</sup>                    | 2.5 in. (64 mm) at mid-frame                                                                                                |
| Turning Radius <sup>2</sup>                      | 32.5 in. (826 mm)                                                                                                           |
| Overall Length <sup>2</sup>                      | 37 in. (940 mm)                                                                                                             |
| Overall Width <sup>2, 7</sup>                    | 19.5 in. (495 mm)                                                                                                           |
| Tires                                            | 8 in. (203 mm), solid                                                                                                       |
| Range Per Charge <sup>1, 4</sup>                 | Up to 6.11 miles (9.8 km) with 12 Ah batteries                                                                              |
| Total Weight Without Batteries⁵                  | 73.5 lbs. (32.5 kg)                                                                                                         |
| Heaviest Piece When Disassembled (Front Section) | 25.5 lbs. (11.5 kg)                                                                                                         |
| Standard Seating                                 | Type: Foldable<br>Material: Black Vinyl<br>Width: 17 in. (432 mm)<br>Depth: 17 in. (432 mm)<br>Weight: 23.5 lbs. (10.75 kg) |
| Drive System                                     | Rear-wheel drive, sealed transaxle, 24 volt DC motor                                                                        |
| Dual Braking System                              | Regenerative and electromechanical                                                                                          |
| Battery Requirements <sup>3, 6</sup>             | Type: Two 12-volt, deep-cycle<br>Size: 12 Ah<br>Weight: 9 lbs. (4 kg) each                                                  |
| Battery Pack Weight                              | 18.5 lbs. (8.5 kg)                                                                                                          |
| Battery Charger                                  | Off-board charger                                                                                                           |
| Freewheel Operational Force                      | Less than 60 N                                                                                                              |
| Drive Control Operational Force                  | Less than 5 N                                                                                                               |
| Maximum Rated Slope                              | 6° (10.5%)                                                                                                                  |
| Measured Sound Level (A-weighted)                | Less than 65 dB                                                                                                             |

- <sup>2</sup> Due to manufacturing tolerances and continued product improvement, this specification can be subject to a variance of (+ or -) 3%.
- <sup>3</sup> ÀGM, Gel-Cell or Hybrid Gel (hybrid gel is defined as a nano silica gel electrolyte with high quality glass mat separators) required. See III. "Batteries and charge."
- <sup>4</sup> Tested in accordance with ANSI/RESNA, WC Vol 2, Section 4 & ISO 7176-4 standards. Results derived from theoretical calculation based on battery specifications and drive system performance. Test conducted at maximum weight capacity.
- <sup>5</sup> Includes standard seat
- <sup>6</sup> Battery weight may vary based on manufacturer.
- <sup>7</sup> Overall scooter width at seat is 22.3 in. (56.64 cm)