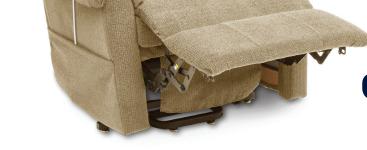

## A 2-Position Chaise Lounger That Saves Space Without Sacrificing Comfort

The 805 2-position lift chair is a great option for individuals who desire the comfort and convenience of a lift chair without sacrificing living space. The 805's stylish look and its unique design allows it to be placed just four inches from the wall, making it the ultimate lift chair for anyone with limited room.