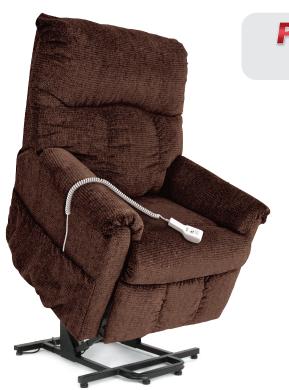

## 805 Wall Hugger Lift Chair

## A 2-Position Chaise Lounger That Saves Space Without Sacrificing Comfort

The 805 2-position lift chair is a great option for individuals who desire the comfort and convenience of a lift chair without sacrificing living space. The 805's stylish look and its unique design allows it to be placed just four inches from the wall, making it the ultimate lift chair for anyone with limited room.