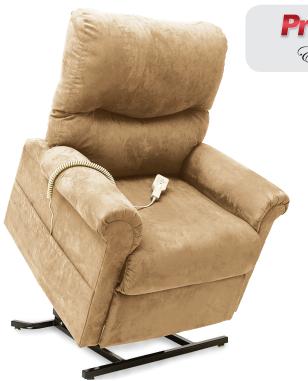

## LC-107 Lift Chair

## An Infinite-Position Lift Chair at an Exceptional Value

The LC-107 is an infinite-position lift chair which allows for a variety of comfort, from watching TV to sleeping. The LC-107 is available at a low cost, making it an exceptional value.