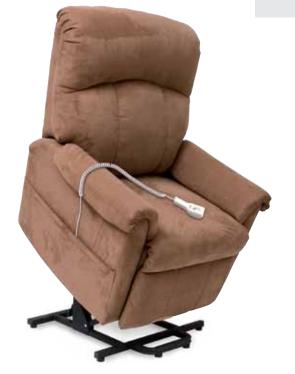

# LL-805 Wall Hugger Lift Chair

## A 2-Position Chaise Lounger That Saves **Space Without Sacrificing Comfort**

The LL-805 2-position lift chair is a great option for individuals who desire the comfort and convenience of a lift chair without sacrificing living space. The LL-805 has a stylish look and its unique design allows it to be placed just four inches from the wall, making it the ultimate lift chair for anyone with limited room.

#### LL-805 Wall Hugger **Back Width:** 77.5 cm (30.5") **Seat-To-Floor:** 48 cm (19") **Seat Depth:** 51 cm (20")

**Seat Width:** 51 cm (20) Top of Back to Seat: 68.5 cm (27")

**Weight Capacity:** 136 kg (300 lbs.) **Back Style:** Sewn split-back