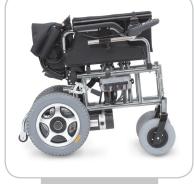

## **Compact Design with Maximum Stability**



**It folds in a flash!** The innovative Flash Power Wheelchair offers easy portability while meeting the demands of daily life. Rear anti-tip wheels combine with a compact frame to ensure stable outdoor performance and smooth indoor manoeuvring. The Flash is the ultimate economical folding power chair.



Folds with Ease





## SPECIFICATIONS

| Weight capacity                                                    | 113 kg (250 lbs.)                                                                                       |
|--------------------------------------------------------------------|---------------------------------------------------------------------------------------------------------|
| $\mathbf{Maximum\ speed}^1$                                        | Up to 6.4 km/h (4 mph)                                                                                  |
| Ground clearance <sup>2</sup>                                      | 10 cm (4") (at motor)                                                                                   |
| Turning radius <sup>2</sup>