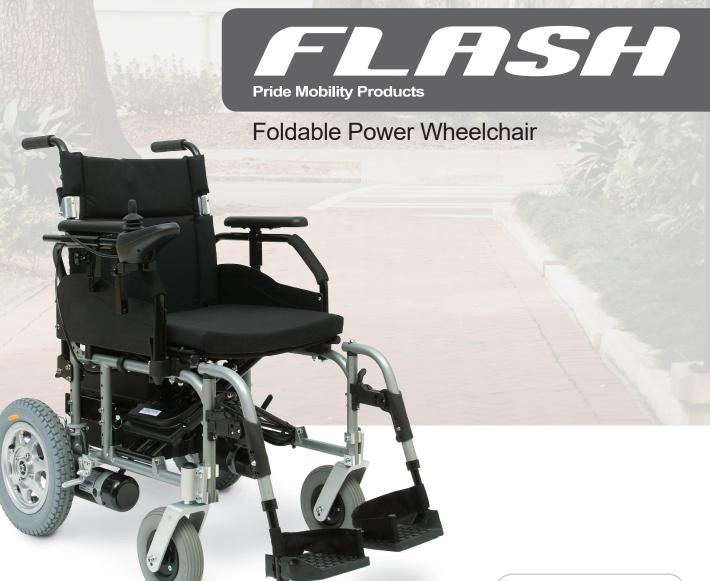

## **Compact Design with Maximum Stability**

**It folds in a flash!** The innovative Flash Power Wheelchair offers easy portability while meeting the demands of daily life. Rear anti-tip wheels combine with a compact frame to ensure stable outdoor performance and smooth indoor manoeuvring. The Flash is the ultimate economical folding power chair.

## FEATURES

- High-tensile carbon steel frame
- Folding back
- Height-adjustable armrests
- Adjustable back height
- Swing in/out leg rests
- Manual wheel locks
- 250 watt DC motor