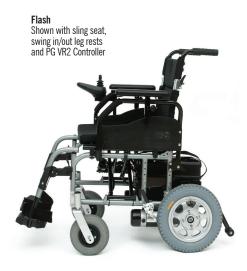

## **Compact Design with Maximum Stability**

**It folds in a flash!** The innovative Flash Power Wheelchair offers easy portability while meeting the demands of daily life. Rear anti-tip wheels combine with a compact frame to ensure stable outdoor performance and smooth indoor manoeuvring. The Flash is the ultimate economical folding power chair.

## FEATURES

- High-tensile carbon steel frame
- Folding back
- Height-adjustable armrests
- Adjustable back height
- Swing in/out leg rests
- Manual wheel locks
- 250 watt DC motor