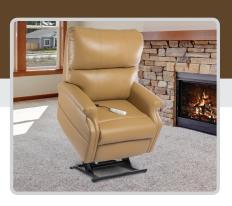

# Performance

# **FABRICS**

pridemobility.com

**Ultrafabrics® Ultraleather™** on Pride® Power Lift Recliners offer a richly detailed grain pattern expressive of premium grade leather. The luxurious two-tone shading of this soft fabric is the result of a laboratory process that layers grain patterns to create depth and texture.

#### **FEATURES AND BENEFITS**

- Rich feel and natural grain pattern expressive of soft luxury-grade leather
- Clinically proven more resistant to temperature changes than vinyl and genuine leather for comfort
- Antimicrobial surface cleans effortlessly with soap and water