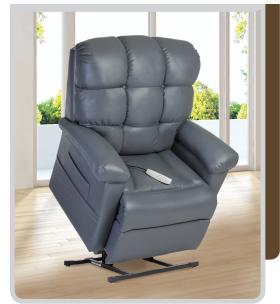

#### AMERICA'S #1 POWER LIFT RECLINER

# **FABRICS**

pridemobility.com

**Ultrafabrics® Ultraleather™** on Pride® Power Lift Recliners offer a richly detailed grain pattern expressive of premium grade leather. The luxurious two-tone shading of this soft fabric is the result of a laboratory process that layers grain patterns to create depth and texture.

#### **FEATURES AND BENEFITS**

- Rich feel and natural grain pattern expressive of soft luxury-grade leather
- Clinically proven more resistant to temperature changes than vinyl and genuine leather for comfort
- Antimicrobial surface cleans effortlessly with soap and water