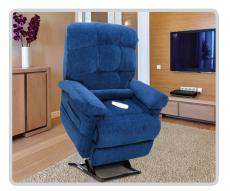

## CRYPTON® SUPER FABRICS

**Crypton® Super Fabrics** from Pride® Power Lift Recliners are not only luxurious, durable and contemporary, but also resist spills, stains, odors and bacteria. Nothing gets past Crypton's unique patented integrated fiber process, protecting your upholstery inside and out.

#### **FEATURES AND BENEFITS**

- 100% water resistant spills just wipe away
- Only disinfectable fabrics in the U.S. approved by the EPA
- Permanent technology that will not come off the fabrics
- 5-year warranty on moisture barrier