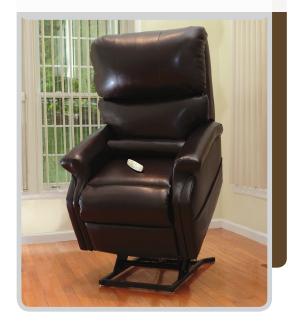

# **FABRICS**

pridemobility.com

**Ultrafabrics® Ultraleather™** on Pride® Power Lift Recliners offer a richly detailed grain pattern expressive of premium grade leather. The luxurious two-tone shading of this soft fabric is the result of a laboratory process that layers grain patterns to create depth and texture.

#### **FEATURES AND BENEFITS**

- Rich feel and natural grain pattern expressive of soft luxury-grade leather
- Clinically proven more resistant to temperature changes than vinyl and genuine leather for comfort
- Antimicrobial surface cleans effortlessly with soap and water