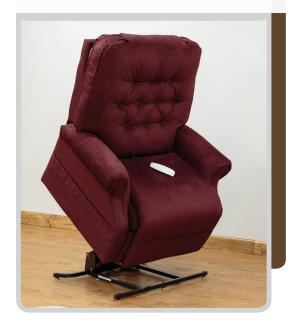

## CRYPTON® SUPER FABRICS

**Crypton® Super Fabrics** from Pride® Power Lift Recliners are not only luxurious, durable and contemporary, but also resist spills, stains, odors and bacteria. Nothing gets past Crypton's unique patented integrated fiber process, protecting your upholstery inside and out.

#### **FEATURES AND BENEFITS**

- 100% water resistant spills just wipe away
- Only disinfectable fabrics in the U.S. approved by the EPA
- Permanent technology that will not come off the fabrics
- 5-year warranty on moisture barrier