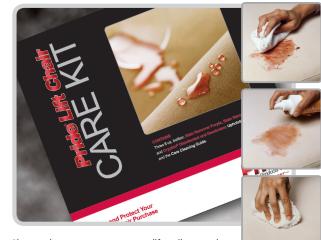

### PRIDE® POWER LIFT **RECLINER** CARE KIT

Clean and protect your new power lift recliner purchase with the Pride® Lift Chair Care Kit from Crypton® Super

Fabrics. The Pride Lift Chair Care Kit consists of three products that are ideal for Crypton Fabrics, but also work well on any water-cleanable fabric, including carpeting, clothing and bedding. They remove almost any stain imaginable - grease, grass, wine, crayon...anything.

#### **FEATURES AND BENEFITS**

- · Stain Remover Purple removes ink, grease and oil stains
- Stain Remover Gold removes food, beverage and protein stains
- Crypton® Disinfectant and Deodorizer disinfects and deodorizes Crypton fabrics and prevents the growth of mold and mildew
- · No solvents, no bleach and no harsh chemicals in any of the products