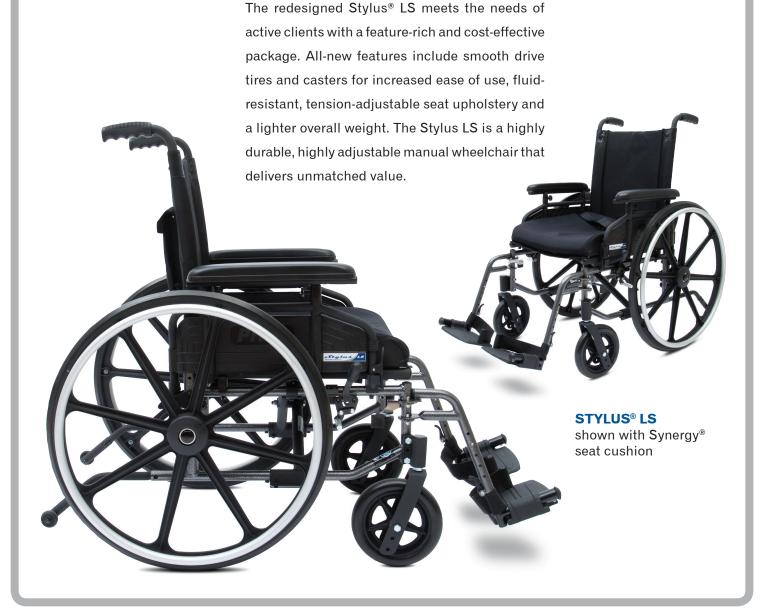

# Stylus LS

# FEATURES

- Fluid resistant, tension-adjustable seat upholstery
- Quick-release, removable rear wheels
- Low-profile, smooth rear wheels
- Long handle wheel locks ensure comfort and security
- Industry-compatible leg rests with aluminum footplates for durability
- Quick-adjust footrests (no tools required)
- Adjustable rear anti-tips
- Lap belt

## **OPTIONS**

- Synergy<sup>®</sup> Cushions
- Tension-adjustable back upholstery
- Oxygen holder
- Elevating leg rests with calf pads
- Height-adjustable armrests, desk or full length
- Flip-up, desk length armrests
- Pull-to-lock wheel locks
- Wheel lock extensions
- Ultra-hemi package 20" rear wheels and 5" casters with a 15" seat-to-floor height