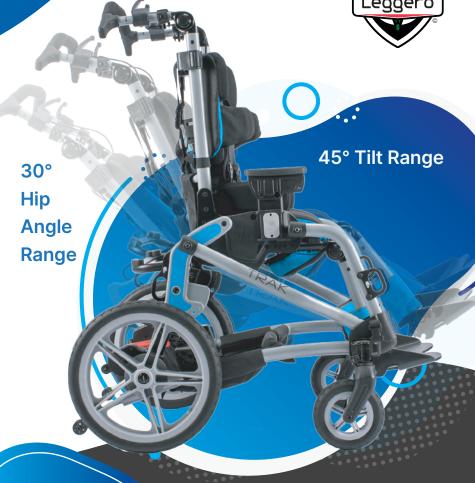

## **SPECIFICATIONS & ADJUSTMENT RANGE**

|                            | TRAK™ 12                             | TRAK™ 14                             |
|----------------------------|--------------------------------------|--------------------------------------|
| Weight Limit               | 80 lbs / 36 kg                       | 80 lbs / 36 kg                       |
| Seat Depth                 | 6.5-15 in / 17-38 cm                 | 6.5-15 in / 17-38 cm                 |
| Seat Width                 | 6-12 in / 15-30 cm                   | 8-14 in / 20-36 cm                   |
| Back Height                | 12-19 in / 30-48 cm                  | 13-19 in / 33-48 cm                  |
| Seat to Footplate          | 4-17 in / 10-43 cm                   | 4-17 in / 10-43 cm                   |
| Tilt Range                 | 45°                                  | 45°                                  |
| Hip Angle Positions        | 90°, 105°, 120°                      | 90°, 105°, 120°                      |
| Maximum Safe Slope         | 5°                                   | 5°                                   |
| Overall Width              | 22.5 in / 57 cm                      | 24.5 in / 62 cm                      |
| Push Handle Height         | 40-50 in / 101-127 cm                | 40-50 in / 101-127 cm                |
| Overall Length             | 35 in / 89 cm                        | 35 in / 89 cm                        |
| Caster Diameter            | 7 in / 18 cm                         | 7 in / 18 cm                         |
| Rear Wheel Diameter        | 16 in / 41 cm                        | 16 in / 41 cm                        |
| Weight of Chair            | 29 lbs / 13 kg                       | 29 lbs / 13 kg                       |
| Folded without Rear Wheels | 35 x 17 x 22.5 in<br>89 x 43 x 57 cm | 35 x 17 x 24.5 in<br>89 x 43 x 62 cm |
| Folded with Wheels         | 36 x 21 x 22.5 in<br>92 x 51 x 57 cm | 36 x 21 x 24.5 in<br>92 x 51 x 62 cm |