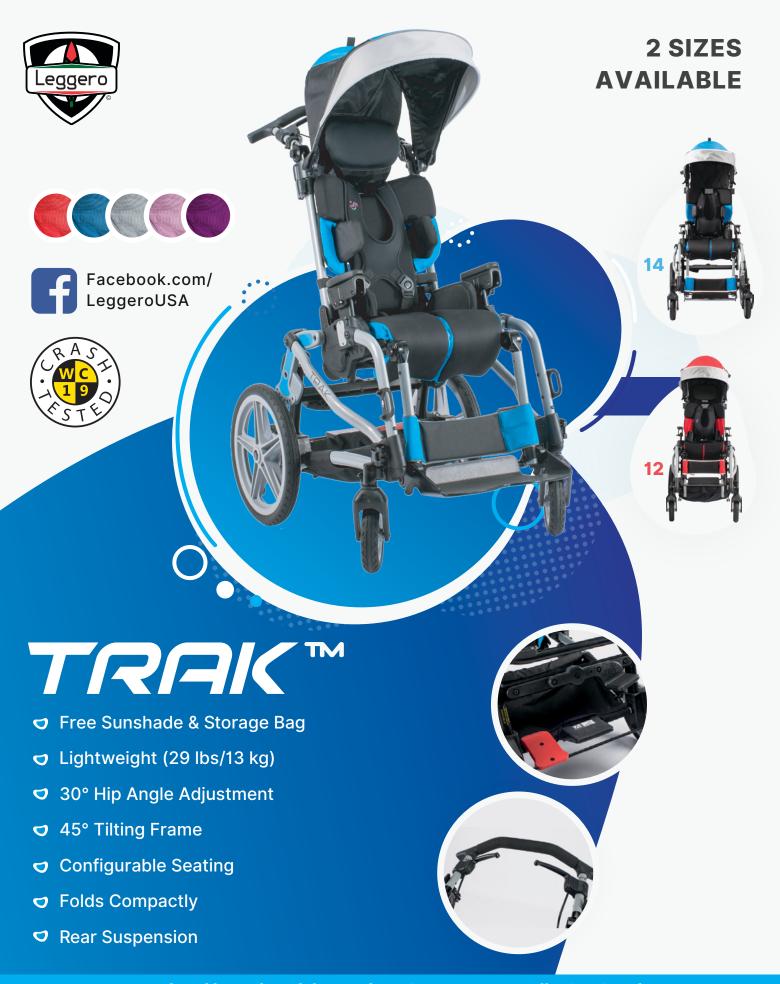

TRAK

## **FEATURES & OPTIONS**

- Easy to operate foot tilt lever
- Accessories include Oxygen Tank Holder, IV Pole, LTV Vent Bracket & Ventilator/Battery Tray
- Numerous Positioning Components
- Height Adjustable Push Handle
- Foot Activated Wheel Locks
- Polyurethane Wheels & Casters
- Height Adjustable Footplate
- Rear Anti-tips

## **RESPOND™ SEATING**

- Contoured Back Cushion
- Contoured Seat Cushion
- Adjustable Lateral ThoracicSupports