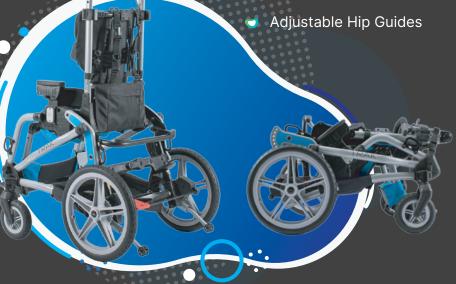

| 29 lbs / 13 kg                       | 29 lbs / 13 kg                       |
| Folded without Rear Wheels | 35 x 17 x 22.5 in<br>89 x 43 x 57 cm | 35 x 17 x 24.5 in<br>89 x 43 x 62 cm |
| Folded with Wheels         | 36 x 21 x 22.5 in<br>92 x 51 x 57 cm | 36 x 21 x 24.5 in<br>92 x 51 x 62 cm |



Easy folding with seating components in place.

## **FEATURES & OPTIONS**

- Easy to operate foot tilt lever
- Accessories include Oxygen Tank Holder, IV Pole, LTV Vent Bracket & Ventilator/Battery Tray
- Numerous Positioning Components
- Height Adjustable Push Handle
- Foot Activated Wheel Locks
- Polyurethane Wheels & Casters
- Height Adjustable Footplate
- Rear Anti-tips

## **RESPOND™ SEATING**

- Contoured Back Cushion
- Contoured Seat Cushion
- Adjustable Lateral ThoracicSupports