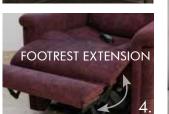

## INDEPENDENT FUNCTIONS

- 3. The power lumbar enables you to personalize your comfort.
- 4. The footrest extension allows you to relax and stretch out completely.
- 5. The backrest moves up and down independently to help you find the perfect position.
- 6. Infinite position recline enables the backrest and footrest to move independently from one another so that a variety of positions can be reached.