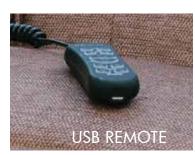

## INDEPENDENT FUNCTIONS

- 3. The power lumbar enables you to personalize your comfort.
- 4. The footrest extension allows you to relax and stretch out completely.
- 5. The backrest moves up and down independently to help you find the perfect position.
- 6. Infinite position recline enables the backrest and footrest to move independently from one another so that a variety of positions can be reached.