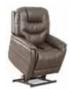

## VIVE LIFT! THE MOST COMFORTABLE RECLINER IN THE WORLD!

|                        | MADE IN USASE A PORTION AND AND AND AND AND AND AND AND AND AN                             | MADE IN USA SECOND CONTROL OF THE PROPERTY OF |                                                         | -                                                       | 1                                                       |                                                         |                                                         |                                                         | -                                                       |                                                         |                                                         |                                                         |                                                         |                                                         |
|------------------------|--------------------------------------------------------------------------------------------|-------------------------------------------------------------------------------------------------------------------------------------------------------------------------------------------------------------------------------------------------------------------------------------------------------------------------------------------------------------------------------------------------------------------------------------------------------------------------------------------------------------------------------------------------------------------------------------------------------------------------------------------------------------------------------------------------------------------------------------------------------------------------------------------------------------------------------------------------------------------------------------------------------------------------------------------------------------------------------------------------------------------------------------------------------------------------------------------------------------------------------------------------------------------------------------------------------------------------------------------------------------------------------------------------------------------------------------------------------------------------------------------------------------------------------------------------------------------------------------------------------------------------------------------------------------------------------------------------------------------------------------------------------------------------------------------------------------------------------------------------------------------------------------------------------------------------------------------------------------------------------------------------------------------------------------------------------------------------------------------------------------------------------------------------------------------------------------------------------------------------------|---------------------------------------------------------|---------------------------------------------------------|---------------------------------------------------------|---------------------------------------------------------|---------------------------------------------------------|---------------------------------------------------------|---------------------------------------------------------|---------------------------------------------------------|---------------------------------------------------------|---------------------------------------------------------|---------------------------------------------------------|---------------------------------------------------------|
| COLLECTION             | ESCAPE                                                                                     |                                                                                                                                                                                                                                                                                                                                                                                                                                                                                                                                                                                                                                                                                                                                                                                                                                                                                                                                                                                                                                                                                                                                                                                                                                                                                                                                                                                                                                                                                                                                                                                                                                                                                                                                                                                                                                                                                                                                                                                                                                                                                                                               | ATLAS PLUS                                              | ELEGANCE                                                |                                                         | URBANA                                                  | LEGACY                                                  |                                                         | PERFECTA                                                | TRANQUIL                                                | TRANQUIL                                                | TRANQUIL                                                | TRANQUIL                                                | METRO                                                   |
| MODEL NUMBER           | PLR990iM                                                                                   | PLR990iL                                                                                                                                                                                                                                                                                                                                                                                                                                                                                                                                                                                                                                                                                                                                                                                                                                                                                                                                                                                                                                                                                                                                                                                                                                                                                                                                                                                                                                                                                                                                                                                                                                                                                                                                                                                                                                                                                                                                                                                                                                                                                                                      | PLR2985M                                                | PLR975M                                                 | PLR975L                                                 | PLR965M                                                 | PLR958M                                                 | PLR958L                                                 | PLR945M                                                 | PLR935PW                                                | PLR935S                                                 | PLR935M                                                 | PLR935LT                                                | PLR925M                                                 |
| POSITION               | Infinite Position<br>Trendelenburg<br>Chaise Lounger<br>Relaxed<br>Reclined<br>Upward Lift | Infinite Position<br>Trendelenburg<br>Chaise Lounger<br>Relaxed<br>Reclined<br>Upward Lift                                                                                                                                                                                                                                                                                                                                                                                                                                                                                                                                                                                                                                                                                                                                                                                                                                                                                                                                                                                                                                                                                                                                                                                                                                                                                                                                                                                                                                                                                                                                                                                                                                                                                                                                                                                                                                                                                                                                                                                                                                    | Infinite Position<br>Relaxed<br>Reclined<br>Upward Lift | Infinite Position<br>Relaxed<br>Reclined<br>Upward Lift | Infinite Position<br>Relaxed<br>Reclined<br>Upward Lift | Infinite Position<br>Relaxed<br>Reclined<br>Upward Lift | Infinite Position<br>Relaxed<br>Reclined<br>Upward Lift | Infinite Position<br>Relaxed<br>Reclined<br>Upward Lift | Infinite Position<br>Relaxed<br>Reclined<br>Upward Lift | Infinite Position<br>Relaxed<br>Reclined<br>Upward Lift | Infinite Position<br>Relaxed<br>Reclined<br>Upward Lift | Infinite Position<br>Relaxed<br>Reclined<br>Upward Lift | Infinite Position<br>Relaxed<br>Reclined<br>Upward Lift | Infinite Position<br>Relaxed<br>Reclined<br>Upward Lift |
| WEIGHT CAPACITY        | 375 lbs.                                                                                   | 375 lbs.                                                                                                                                                                                                                                                                                                                                                                                                                                                                                                                                                                                                                                                                                                                                                                                                                                                                                                                                                                                                                                                                                                                                                                                                                                                                                                                                                                                                                                                                                                                                                                                                                                                                                                                                                                                                                                                                                                                                                                                                                                                                                                                      | 375 lbs.                                                | 375 lbs.                                                | 375 lbs.                                                | 375 lbs.                                                | 375 lbs.                                                | 375 lbs.                                                | 375 lbs.                                                | 375 lbs.                                                | 375 lbs.                                                | 375 lbs.                                                | 375 lbs.                                                | 375 lbs.                                                |
| SEAT-TO-FLOOR          | 20″                                                                                        | 20"                                                                                                                                                                                                                                                                                                                                                                                                                                                                                                                                                                                                                                                                                                                                                                                                                                                                                                                                                                                                                                                                                                                                                                                                                                                                                                                                                                                                                                                                                                                                                                                                                                                                                                                                                                                                                                                                                                                                                                                                                                                                                                                           | 19.5″                                                   | 20″                                                     | 20.5″                                                   | 20″                                                     | 19.5"                                                   | 20.5″                                                   | 19"                                                     | 18"                                                     | 18.5"                                                   | 19.5"                                                   | 21.5"                                                   | 19"                                                     |
| SEAT DEPTH             | 20″                                                                                        | 22"                                                                                                                                                                                                                                                                                                                                                                                                                                                                                                                                                                                                                                                                                                                                                                                                                                                                                                                                                                                                                                                                                                                                                                                                                                                                                                                                                                                                                                                                                                                                                                                                                                                                                                                                                                                                                                                                                                                                                                                                                                                                                                                           | 21"                                                     | 21″                                                     | 22″                                                     | 20″                                                     | 21.5"                                                   | 22"                                                     | 20″                                                     | 18.5″                                                   | 18.5″                                                   | 20.5"                                                   | 22.5″                                                   | 21″                                                     |
| SEAT WIDTH             | 20″                                                                                        | 23"                                                                                                                                                                                                                                                                                                                                                                                                                                                                                                                                                                                                                                                                                                                                                                                                                                                                                                                                                                                                                                                                                                                                                                                                                                                                                                                                                                                                                                                                                                                                                                                                                                                                                                                                                                                                                                                                                                                                                                                                                                                                                                                           | 22"                                                     | 21"                                                     | 22"                                                     | 21″                                                     | 22"                                                     | 23"                                                     | 22"                                                     | 24"                                                     | 20"                                                     | 22"                                                     | 23.5"                                                   | 21″                                                     |
| TOP OF BACK TO SEAT    | 26″                                                                                        | 29"                                                                                                                                                                                                                                                                                                                                                                                                                                                                                                                                                                                                                                                                                                                                                                                                                                                                                                                                                                                                                                                                                                                                                                                                                                                                                                                                                                                                                                                                                                                                                                                                                                                                                                                                                                                                                                                                                                                                                                                                                                                                                                                           | 26"                                                     | 27"                                                     | 28"                                                     | 25″                                                     | 25″                                                     | 26"                                                     | 25″                                                     | 24.5"                                                   | 25″                                                     | 29"                                                     | 30"                                                     | 26.5"                                                   |
| FULLY PADDED<br>CHAISE | Yes                                                                                        | Yes                                                                                                                                                                                                                                                                                                                                                                                                                                                                                                                                                                                                                                                                                                                                                                                                                                                                                                                                                                                                                                                                                                                                                                                                                                                                                                                                                                                                                                                                                                                                                                                                                                                                                                                                                                                                                                                                                                                                                                                                                                                                                                                           | Yes                                                     | Yes                                                     | Yes                                                     | Yes                                                     | Yes                                                     | Yes                                                     | Yes                                                     | Yes                                                     | Yes                                                     | Yes                                                     | Yes                                                     | Yes                                                     |
| FOOTREST EXTENSION     | Standard                                                                                   | Standard                                                                                                                                                                                                                                                                                                                                                                                                                                                                                                                                                                                                                                                                                                                                                                                                                                                                                                                                                                                                                                                                                                                                                                                                                                                                                                                                                                                                                                                                                                                                                                                                                                                                                                                                                                                                                                                                                                                                                                                                                                                                                                                      | Standard                                                | Standard                                                | Standard                                                | Standard                                                | Standard                                                | Standard                                                | Standard                                                | Standard                                                | Standard                                                | Standard                                                | Standard                                                | Standard                                                |
| SEATING TYPE           | Pocketed<br>Coil Springs                                                                   | Pocketed<br>Coil Springs                                                                                                                                                                                                                                                                                                                                                                                                                                                                                                                                                                                                                                                                                                                                                                                                                                                                                                                                                                                                                                                                                                                                                                                                                                                                                                                                                                                                                                                                                                                                                                                                                                                                                                                                                                                                                                                                                                                                                                                                                                                                                                      | Total Comfort                                           |
| CHAIR HEIGHT           | 44.5"                                                                                      | 47"                                                                                                                                                                                                                                                                                                                                                                                                                                                                                                                                                                                                                                                                                                                                                                                                                                                                                                                                                                                                                                                                                                                                                                                                                                                                                                                                                                                                                                                                                                                                                                                                                                                                                                                                                                                                                                                                                                                                                                                                                                                                                                                           | 42"                                                     | 42"                                                     | 43"                                                     | 42"                                                     | 42"                                                     | 43.5"                                                   | 43"                                                     | 38"                                                     | 40"                                                     | 42"                                                     | 47"                                                     | 41"                                                     |
| DISTANCE FROM WALL     | 18″                                                                                        | 21″                                                                                                                                                                                                                                                                                                                                                                                                                                                                                                                                                                                                                                                                                                                                                                                                                                                                                                                                                                                                                                                                                                                                                                                                                                                                                                                                                                                                                                                                                                                                                                                                                                                                                                                                                                                                                                                                                                                                                                                                                                                                                                                           | 16"                                                     | 14"                                                     | 16"                                                     | 14"                                                     | 16"                                                     | 16"                                                     | 15"                                                     | 12.5"                                                   | 13″                                                     | 16"                                                     | 16"                                                     | 14"                                                     |
| OVERALL WIDTH          | 33″                                                                                        | 36.5"                                                                                                                                                                                                                                                                                                                                                                                                                                                                                                                                                                                                                                                                                                                                                                                                                                                                                                                                                                                                                                                                                                                                                                                                                                                                                                                                                                                                                                                                                                                                                                                                                                                                                                                                                                                                                                                                                                                                                                                                                                                                                                                         | 39"                                                     | 35.5"                                                   | 37.5"                                                   | 33″                                                     | 35″                                                     | 36.5"                                                   | 31"                                                     | 36"                                                     | 33.75"                                                  | 37.5"                                                   | 38"                                                     | 33″                                                     |
| CHAIR WEIGHT           | 148 lbs.                                                                                   | 150 lbs.                                                                                                                                                                                                                                                                                                                                                                                                                                                                                                                                                                                                                                                                                                                                                                                                                                                                                                                                                                                                                                                                                                                                                                                                                                                                                                                                                                                                                                                                                                                                                                                                                                                                                                                                                                                                                                                                                                                                                                                                                                                                                                                      | 164 lbs.                                                | 152 lbs.                                                | 157 lbs.                                                | 145 lbs.                                                | 153 lbs.                                                | 160 lbs.                                                | 142 lbs.                                                | 143 lbs.                                                | 137 lbs.                                                | 145 lbs.                                                | 155 lbs.                                                | 142 lbs.                                                |
| WARRANTY               | 7-Yr. Pro-rated                                                                            | 7- Yr. Pro-rated                                                                                                                                                                                                                                                                                                                                                                                                                                                                                                                                                                                                                                                                                                                                                                                                                                                                                                                                                                                                                                                                                                                                                                                                                                                                                                                                                                                                                                                                                                                                                                                                                                                                                                                                                                                                                                                                                                                                                                                                                                                                                                              | 7-Yr. Pro-rated                                         | 7-Yr. Pro-rated                                         | 7-Yr. Pro-rated                                         | 7-Yr. Pro-rated                                         | 7-Yr. Pro-rated                                         | 7-Yr. Pro-rated                                         | 7-Yr. Pro-rated                                         | 7-Yr. Pro-rated                                         | 7-Yr. Pro-rated                                         | 7-Yr. Pro-rated                                         | 7-Yr. Pro-rated                                         | 7-Yr. Pro-rated                                         |
|                        | <u>DURASOFT</u>                                                                            |                                                                                                                                                                                                                                                                                                                                                                                                                                                                                                                                                                                                                                                                                                                                                                                                                                                                                                                                                                                                                                                                                                                                                                                                                                                                                                                                                                                                                                                                                                                                                                                                                                                                                                                                                                                                                                                                                                                                                                                                                                                                                                                               | BADLANDS                                                | BADLANDS                                                |                                                         | STONEWASH                                               | <u>SAVILLE</u>                                          |                                                         | MERINO                                                  | <u>ASTRO</u>                                            |                                                         |                                                         |                                                         | SAVILLE                                                 |