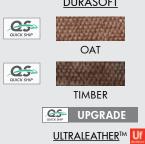

## VIVE LIFT! THE MOST COMFORTABLE RECLINER IN THE WORLD!

|                        | MADE IN USASE A PORTION AND AND AND AND AND AND AND AND AND AN                             | MADE IN USA SECOND CONTROL OF THE PROPERTY OF |                                                         | -                                                       | 1                                                       |                                                         |                                                         |                                                         | -                                                       |                                                         |                                                         |                                                         |                                                         |                                                         |
|------------------------|--------------------------------------------------------------------------------------------|-------------------------------------------------------------------------------------------------------------------------------------------------------------------------------------------------------------------------------------------------------------------------------------------------------------------------------------------------------------------------------------------------------------------------------------------------------------------------------------------------------------------------------------------------------------------------------------------------------------------------------------------------------------------------------------------------------------------------------------------------------------------------------------------------------------------------------------------------------------------------------------------------------------------------------------------------------------------------------------------------------------------------------------------------------------------------------------------------------------------------------------------------------------------------------------------------------------------------------------------------------------------------------------------------------------------------------------------------------------------------------------------------------------------------------------------------------------------------------------------------------------------------------------------------------------------------------------------------------------------------------------------------------------------------------------------------------------------------------------------------------------------------------------------------------------------------------------------------------------------------------------------------------------------------------------------------------------------------------------------------------------------------------------------------------------------------------------------------------------------------------|---------------------------------------------------------|---------------------------------------------------------|---------------------------------------------------------|---------------------------------------------------------|---------------------------------------------------------|---------------------------------------------------------|---------------------------------------------------------|---------------------------------------------------------|---------------------------------------------------------|---------------------------------------------------------|---------------------------------------------------------|---------------------------------------------------------|
| COLLECTION             | ESCAPE                                                                                     |                                                                                                                                                                                                                                                                                                                                                                                                                                                                                                                                                                                                                                                                                                                                                                                                                                                                                                                                                                                                                                                                                                                                                                                                                                                                                                                                                                                                                                                                                                                                                                                                                                                                                                                                                                                                                                                                                                                                                                                                                                                                                                                               | ATLAS PLUS                                              | ELEGANCE                                                |                                                         | URBANA                                                  | LEGACY                                                  |                                                         | PERFECTA                                                | TRANQUIL                                                | TRANQUIL                                                | TRANQUIL                                                | TRANQUIL                                                | METRO                                                   |
| MODEL NUMBER           | PLR990iM                                                                                   | PLR990iL                                                                                                                                                                                                                                                                                                                                                                                                                                                                                                                                                                                                                                                                                                                                                                                                                                                                                                                                                                                                                                                                                                                                                                                                                                                                                                                                                                                                                                                                                                                                                                                                                                                                                                                                                                                                                                                                                                                                                                                                                                                                                                                      | PLR2985M                                                | PLR975M                                                 | PLR975L                                                 | PLR965M                                                 | PLR958M                                                 | PLR958L                                                 | PLR945M                                                 | PLR935PW                                                | PLR935S                                                 | PLR935M                                                 | PLR935LT                                                | PLR925M                                                 |
| POSITION               | Infinite Position<br>Trendelenburg<br>Chaise Lounger<br>Relaxed<br>Reclined<br>Upward Lift | Infinite Position<br>Trendelenburg<br>Chaise Lounger<br>Relaxed<br>Reclined<br>Upward Lift                                                                                                                                                                                                                                                                                                                                                                                                                                                                                                                                                                                                                                                                                                                                                                                                                                                                                                                                                                                                                                                                                                                                                                                                                                                                                                                                                                                                                                                                                                                                                                                                                                                                                                                                                                                                                                                                                                                                                                                                                                    | Infinite Position<br>Relaxed<br>Reclined<br>Upward Lift | Infinite Position<br>Relaxed<br>Reclined<br>Upward Lift | Infinite Position<br>Relaxed<br>Reclined<br>Upward Lift | Infinite Position<br>Relaxed<br>Reclined<br>Upward Lift | Infinite Position<br>Relaxed<br>Reclined<br>Upward Lift | Infinite Position<br>Relaxed<br>Reclined<br>Upward Lift | Infinite Position<br>Relaxed<br>Reclined<br>Upward Lift | Infinite Position<br>Relaxed<br>Reclined<br>Upward Lift | Infinite Position<br>Relaxed<br>Reclined<br>Upward Lift | Infinite Position<br>Relaxed<br>Reclined<br>Upward Lift | Infinite Position<br>Relaxed<br>Reclined<br>Upward Lift | Infinite Position<br>Relaxed<br>Reclined<br>Upward Lift |
| WEIGHT CAPACITY        | 375 lbs.                                                                                   | 375 lbs.                                                                                                                                                                                                                                                                                                                                                                                                                                                                                                                                                                                                                                                                                                                                                                                                                                                                                                                                                                                                                                                                                                                                                                                                                                                                                                                                                                                                                                                                                                                                                                                                                                                                                                                                                                                                                                                                                                                                                                                                                                                                                                                      | 375 lbs.                                                | 375 lbs.                                                | 375 lbs.                                                | 375 lbs.                                                | 375 lbs.                                                | 375 lbs.                                                | 375 lbs.                                                | 375 lbs.                                                | 375 lbs.                                                | 375 lbs.                                                | 375 lbs.                                                | 375 lbs.                                                |
| SEAT-TO-FLOOR          | 20″                                                                                        | 20"                                                                                                                                                                                                                                                                                                                                                                                                                                                                                                                                                                                                                                                                                                                                                                                                                                                                                                                                                                                                                                                                                                                                                                                                                                                                                                                                                                                                                                                                                                                                                                                                                                                                                                                                                                                                                                                                                                                                                                                                                                                                                                                           | 19.5″                                                   | 20″                                                     | 20.5″                                                   | 20″                                                     | 19.5"                                                   | 20.5″                                                   | 19"                                                     | 18"                                                     | 18.5"                                                   | 19.5"                                                   | 21.5"                                                   | 19"                                                     |
| SEAT DEPTH             | 20″                                                                                        | 22"                                                                                                                                                                                                                                                                                                                                                                                                                                                                                                                                                                                                                                                                                                                                                                                                                                                                                                                                                                                                                                                                                                                                                                                                                                                                                                                                                                                                                                                                                                                                                                                                                                                                                                                                                                                                                                                                                                                                                                                                                                                                                                                           | 21"                                                     | 21″                                                     | 22″                                                     | 20″                                                     | 21.5"                                                   | 22"                                                     | 20″                                                     | 18.5″                                                   | 18.5″                                                   | 20.5"                                                   | 22.5″                                                   | 21″                                                     |
| SEAT WIDTH             | 20″                                                                                        | 23"                                                                                                                                                                                                                                                                                                                                                                                                                                                                                                                                                                                                                                                                                                                                                                                                                                                                                                                                                                                                                                                                                                                                                                                                                                                                                                                                                                                                                                                                                                                                                                                                                                                                                                                                                                                                                                                                                                                                                                                                                                                                                                                           | 22"                                                     | 21"                                                     | 22"                                                     | 21″                                                     | 22"                                                     | 23"                                                     | 22"                                                     | 24"                                                     | 20"                                                     | 22"                                                     | 23.5"                                                   | 21″                                                     |
| TOP OF BACK TO SEAT    | 26″                                                                                        | 29"                                                                                                                                                                                                                                                                                                                                                                                                                                                                                                                                                                                                                                                                                                                                                                                                                                                                                                                                                                                                                                                                                                                                                                                                                                                                                                                                                                                                                                                                                                                                                                                                                                                                                                                                                                                                                                                                                                                                                                                                                                                                                                                           | 26"                                                     | 27"                                                     | 28"                                                     | 25″                                                     | 25″                                                     | 26"                                                     | 25″                                                     | 24.5"                                                   | 25″                                                     | 29"                                                     | 30"                                                     | 26.5"                                                   |
| FULLY PADDED<br>CHAISE | Yes                                                                                        | Yes                                                                                                                                                                                                                                                                                                                                                                                                                                                                                                                                                                                                                                                                                                                                                                                                                                                                                                                                                                                                                                                                                                                                                                                                                                                                                                                                                                                                                                                                                                                                                                                                                                                                                                                                                                                                                                                                                                                                                                                                                                                                                                                           | Yes                                                     | Yes                                                     | Yes                                                     | Yes                                                     | Yes                                                     | Yes                                                     | Yes                                                     | Yes                                                     | Yes                                                     | Yes                                                     | Yes                                                     | Yes                                                     |
| FOOTREST EXTENSION     | Standard                                                                                   | Standard                                                                                                                                                                                                                                                                                                                                                                                                                                                                                                                                                                                                                                                                                                                                                                                                                                                                                                                                                                                                                                                                                                                                                                                                                                                                                                                                                                                                                                                                                                                                                                                                                                                                                                                                                                                                                                                                                                                                                                                                                                                                                                                      | Standard                                                | Standard                                                | Standard                                                | Standard                                                | Standard                                                | Standard                                                | Standard                                                | Standard                                                | Standard                                                | Standard                                                | Standard                                                | Standard                                                |
| SEATING TYPE           | Pocketed<br>Coil Springs                                                                   | Pocketed<br>Coil Springs                                                                                                                                                                                                                                                                                                                                                                                                                                                                                                                                                                                                                                                                                                                                                                                                                                                                                                                                                                                                                                                                                                                                                                                                                                                                                                                                                                                                                                                                                                                                                                                                                                                                                                                                                                                                                                                                                                                                                                                                                                                                                                      | Total Comfort                                           |
| CHAIR HEIGHT           | 44.5"                                                                                      | 47"                                                                                                                                                                                                                                                                                                                                                                                                                                                                                                                                                                                                                                                                                                                                                                                                                                                                                                                                                                                                                                                                                                                                                                                                                                                                                                                                                                                                                                                                                                                                                                                                                                                                                                                                                                                                                                                                                                                                                                                                                                                                                                                           | 42"                                                     | 42"                                                     | 43"                                                     | 42"                                                     | 42"                                                     | 43.5"                                                   | 43"                                                     | 38"                                                     | 40"                                                     | 42"                                                     | 47"                                                     | 41"                                                     |
| DISTANCE FROM WALL     | 18″                                                                                        | 21″                                                                                                                                                                                                                                                                                                                                                                                                                                                                                                                                                                                                                                                                                                                                                                                                                                                                                                                                                                                                                                                                                                                                                                                                                                                                                                                                                                                                                                                                                                                                                                                                                                                                                                                                                                                                                                                                                                                                                                                                                                                                                                                           | 16"                                                     | 14"                                                     | 16"                                                     | 14"                                                     | 16"                                                     | 16"                                                     | 15"                                                     | 12.5"                                                   | 13″                                                     | 16"                                                     | 16"                                                     | 14"                                                     |
| OVERALL WIDTH          | 33″                                                                                        | 36.5"                                                                                                                                                                                                                                                                                                                                                                                                                                                                                                                                                                                                                                                                                                                                                                                                                                                                                                                                                                                                                                                                                                                                                                                                                                                                                                                                                                                                                                                                                                                                                                                                                                                                                                                                                                                                                                                                                                                                                                                                                                                                                                                         | 39"                                                     | 35.5"                                                   | 37.5"                                                   | 33″                                                     | 35″                                                     | 36.5"                                                   | 31"                                                     | 36"                                                     | 33.75"                                                  | 37.5"                                                   | 38"                                                     | 33″                                                     |
| CHAIR WEIGHT           | 148 lbs.                                                                                   | 150 lbs.                                                                                                                                                                                                                                                                                                                                                                                                                                                                                                                                                                                                                                                                                                                                                                                                                                                                                                                                                                                                                                                                                                                                                                                                                                                                                                                                                                                                                                                                                                                                                                                                                                                                                                                                                                                                                                                                                                                                                                                                                                                                                                                      | 164 lbs.                                                | 152 lbs.                                                | 157 lbs.                                                | 145 lbs.                                                | 153 lbs.                                                | 160 lbs.                                                | 142 lbs.                                                | 143 lbs.                                                | 137 lbs.                                                | 145 lbs.                                                | 155 lbs.                                                | 142 lbs.                                                |
| WARRANTY               | 7-Yr. Pro-rated                                                                            | 7- Yr. Pro-rated                                                                                                                                                                                                                                                                                                                                                                                                                                                                                                                                                                                                                                                                                                                                                                                                                                                                                                                                                                                                                                                                                                                                                                                                                                                                                                                                                                                                                                                                                                                                                                                                                                                                                                                                                                                                                                                                                                                                                                                                                                                                                                              | 7-Yr. Pro-rated                                         | 7-Yr. Pro-rated                                         | 7-Yr. Pro-rated                                         | 7-Yr. Pro-rated                                         | 7-Yr. Pro-rated                                         | 7-Yr. Pro-rated                                         | 7-Yr. Pro-rated                                         | 7-Yr. Pro-rated                                         | 7-Yr. Pro-rated                                         | 7-Yr. Pro-rated                                         | 7-Yr. Pro-rated                                         | 7-Yr. Pro-rated                                         |
|                        | <u>DURASOFT</u>                                                                            |                                                                                                                                                                                                                                                                                                                                                                                                                                                                                                                                                                                                                                                                                                                                                                                                                                                                                                                                                                                                                                                                                                                                                                                                                                                                                                                                                                                                                                                                                                                                                                                                                                                                                                                                                                                                                                                                                                                                                                                                                                                                                                                               | BADLANDS                                                | BADLANDS                                                |                                                         | STONEWASH                                               | <u>SAVILLE</u>                                          |                                                         | MERINO                                                  | <u>ASTRO</u>                                            |                                                         |                                                         |                                                         | SAVILLE                                                 |

STANDARD FABRIC **SELECTION** GUIDE

MUSHROOM WALNUT

STEEL

MUSHROOM WALNUT STEEL

GRANITE GUNMETAL

WINE GREY BROWN FAWN STEEL

GREY BROWN MUSHROOM WINE GREY

BROWN