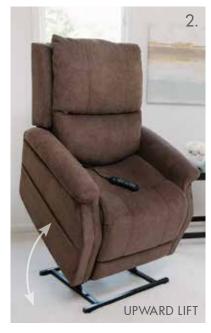

## INDEPENDENT FUNCTIONS

- 3. The power lumbar enables you to personalize your comfort.
- 4. The footrest extension allows you to relax and stretch out completely.
- 5. The backrest moves up and down independently to help you find the perfect position.
- 6. Infinite position recline enables the backrest and footrest to move independently from one another so that a variety of positions can be reached.