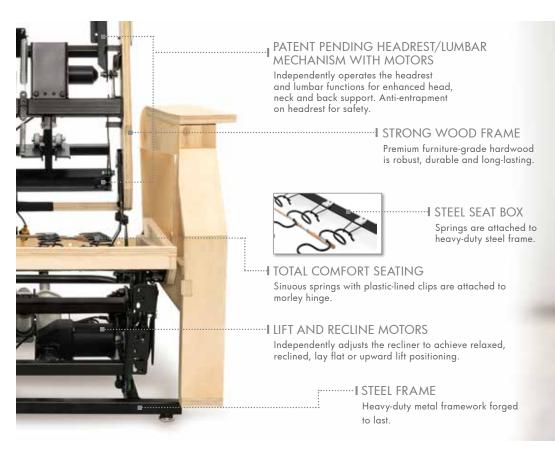

## INDEPENDENT FUNCTIONS

- 3. The power lumbar enables you to personalize your comfort.
- 4. The footrest extension allows you to relax and stretch out completely.
- 5. The backrest moves up and down independently to help you find the perfect position.
- 6. Infinite position recline enables the backrest and footrest to move independently from one another so that a variety of positions can be reached.