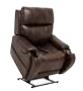

## VIVE LIFT! THE MOST COMFORTABLE RECLINER IN THE WORLD!

|                        | MADE IN USASE A PORTION AND AND AND AND AND AND AND AND AND AN                             | MADE IN USA SECOND CONTROL OF THE PROPERTY OF |                                                         | -                                                       | 1                                                       |                                                         |                                                         |                                                         | -                                                       |                                                         |                                                         |                                                         |                                                         |                                                         |
|------------------------|--------------------------------------------------------------------------------------------|-------------------------------------------------------------------------------------------------------------------------------------------------------------------------------------------------------------------------------------------------------------------------------------------------------------------------------------------------------------------------------------------------------------------------------------------------------------------------------------------------------------------------------------------------------------------------------------------------------------------------------------------------------------------------------------------------------------------------------------------------------------------------------------------------------------------------------------------------------------------------------------------------------------------------------------------------------------------------------------------------------------------------------------------------------------------------------------------------------------------------------------------------------------------------------------------------------------------------------------------------------------------------------------------------------------------------------------------------------------------------------------------------------------------------------------------------------------------------------------------------------------------------------------------------------------------------------------------------------------------------------------------------------------------------------------------------------------------------------------------------------------------------------------------------------------------------------------------------------------------------------------------------------------------------------------------------------------------------------------------------------------------------------------------------------------------------------------------------------------------------------|---------------------------------------------------------|---------------------------------------------------------|---------------------------------------------------------|---------------------------------------------------------|---------------------------------------------------------|---------------------------------------------------------|---------------------------------------------------------|---------------------------------------------------------|---------------------------------------------------------|---------------------------------------------------------|---------------------------------------------------------|---------------------------------------------------------|
| COLLECTION             | ESCAPE                                                                                     |                                                                                                                                                                                                                                                                                                                                                                                                                                                                                                                                                                                                                                                                                                                                                                                                                                                                                                                                                                                                                                                                                                                                                                                                                                                                                                                                                                                                                                                                                                                                                                                                                                                                                                                                                                                                                                                                                                                                                                                                                                                                                                                               | ATLAS PLUS                                              | ELEGANCE                                                |                                                         | URBANA                                                  | LEGACY                                                  |                                                         | PERFECTA                                                | TRANQUIL                                                | TRANQUIL                                                | TRANQUIL                                                | TRANQUIL                                                | METRO                                                   |
| MODEL NUMBER           | PLR990iM                                                                                   | PLR990iL                                                                                                                                                                                                                                                                                                                                                                                                                                                                                                                                                                                                                                                                                                                                                                                                                                                                                                                                                                                                                                                                                                                                                                                                                                                                                                                                                                                                                                                                                                                                                                                                                                                                                                                                                                                                                                                                                                                                                                                                                                                                                                                      | PLR2985M                                                | PLR975M                                                 | PLR975L                                                 | PLR965M                                                 | PLR958M                                                 | PLR958L                                                 | PLR945M                                                 | PLR935PW                                                | PLR935S                                                 | PLR935M                                                 | PLR935LT                                                | PLR925M                                                 |
| POSITION               | Infinite Position<br>Trendelenburg<br>Chaise Lounger<br>Relaxed<br>Reclined<br>Upward Lift | Infinite Position<br>Trendelenburg<br>Chaise Lounger<br>Relaxed<br>Reclined<br>Upward Lift                                                                                                                                                                                                                                                                                                                                                                                                                                                                                                                                                                                                                                                                                                                                                                                                                                                                                                                                                                                                                                                                                                                                                                                                                                                                                                                                                                                                                                                                                                                                                                                                                                                                                                                                                                                                                                                                                                                                                                                                                                    | Infinite Position<br>Relaxed<br>Reclined<br>Upward Lift | Infinite Position<br>Relaxed<br>Reclined<br>Upward Lift | Infinite Position<br>Relaxed<br>Reclined<br>Upward Lift | Infinite Position<br>Relaxed<br>Reclined<br>Upward Lift | Infinite Position<br>Relaxed<br>Reclined<br>Upward Lift | Infinite Position<br>Relaxed<br>Reclined<br>Upward Lift | Infinite Position<br>Relaxed<br>Reclined<br>Upward Lift | Infinite Position<br>Relaxed<br>Reclined<br>Upward Lift | Infinite Position<br>Relaxed<br>Reclined<br>Upward Lift | Infinite Position<br>Relaxed<br>Reclined<br>Upward Lift | Infinite Position<br>Relaxed<br>Reclined<br>Upward Lift | Infinite Position<br>Relaxed<br>Reclined<br>Upward Lift |
| WEIGHT CAPACITY        | 375 lbs.                                                                                   | 375 lbs.                                                                                                                                                                                                                                                                                                                                                                                                                                                                                                                                                                                                                                                                                                                                                                                                                                                                                                                                                                                                                                                                                                                                                                                                                                                                                                                                                                                                                                                                                                                                                                                                                                                                                                                                                                                                                                                                                                                                                                                                                                                                                                                      | 375 lbs.                                                | 375 lbs.                                                | 375 lbs.                                                | 375 lbs.                                                | 375 lbs.                                                | 375 lbs.                                                | 375 lbs.                                                | 375 lbs.                                                | 375 lbs.                                                | 375 lbs.                                                | 375 lbs.                                                | 375 lbs.                                                |
| SEAT-TO-FLOOR          | 20″                                                                                        | 20"                                                                                                                                                                                                                                                                                                                                                                                                                                                                                                                                                                                                                                                                                                                                                                                                                                                                                                                                                                                                                                                                                                                                                                                                                                                                                                                                                                                                                                                                                                                                                                                                                                                                                                                                                                                                                                                                                                                                                                                                                                                                                                                           | 19.5″                                                   | 20″                                                     | 20.5″                                                   | 20″                                                     | 19.5"                                                   | 20.5″                                                   | 19"                                                     | 18"                                                     | 18.5"                                                   | 19.5"                                                   | 21.5"                                                   | 19"                                                     |
| SEAT DEPTH             | 20″                                                                                        | 22"                                                                                                                                                                                                                                                                                                                                                                                                                                                                                                                                                                                                                                                                                                                                                                                                                                                                                                                                                                                                                                                                                                                                                                                                                                                                                                                                                                                                                                                                                                                                                                                                                                                                                                                                                                                                                                                                                                                                                                                                                                                                                                                           | 21"                                                     | 21″                                                     | 22″                                                     | 20″                                                     | 21.5"                                                   | 22"                                                     | 20″                                                     | 18.5″                                                   | 18.5″                                                   | 20.5"                                                   | 22.5″                                                   | 21″                                                     |
| SEAT WIDTH             | 20″                                                                                        | 23"                                                                                                                                                                                                                                                                                                                                                                                                                                                                                                                                                                                                                                                                                                                                                                                                                                                                                                                                                                                                                                                                                                                                                                                                                                                                                                                                                                                                                                                                                                                                                                                                                                                                                                                                                                                                                                                                                                                                                                                                                                                                                                                           | 22"                                                     | 21"                                                     | 22"                                                     | 21″                                                     | 22"                                                     | 23"                                                     | 22"                                                     | 24"                                                     | 20"                                                     | 22"                                                     | 23.5"                                                   | 21″                                                     |
| TOP OF BACK TO SEAT    | 26″                                                                                        | 29"                                                                                                                                                                                                                                                                                                                                                                                                                                                                                                                                                                                                                                                                                                                                                                                                                                                                                                                                                                                                                                                                                                                                                                                                                                                                                                                                                                                                                                                                                                                                                                                                                                                                                                                                                                                                                                                                                                                                                                                                                                                                                                                           | 26"                                                     | 27"                                                     | 28"                                                     | 25″                                                     | 25″                                                     | 26"                                                     | 25″                                                     | 24.5"                                                   | 25″                                                     | 29"                                                     | 30"                                                     | 26.5"                                                   |
| FULLY PADDED<br>CHAISE | Yes                                                                                        | Yes                                                                                                                                                                                                                                                                                                                                                                                                                                                                                                                                                                                                                                                                                                                                                                                                                                                                                                                                                                                                                                                                                                                                                                                                                                                                                                                                                                                                                                                                                                                                                                                                                                                                                                                                                                                                                                                                                                                                                                                                                                                                                                                           | Yes                                                     | Yes                                                     | Yes                                                     | Yes                                                     | Yes                                                     | Yes                                                     | Yes                                                     | Yes                                                     | Yes                                                     | Yes                                                     | Yes                                                     | Yes                                                     |
| FOOTREST EXTENSION     | Standard                                                                                   | Standard                                                                                                                                                                                                                                                                                                                                                                                                                                                                                                                                                                                                                                                                                                                                                                                                                                                                                                                                                                                                                                                                                                                                                                                                                                                                                                                                                                                                                                                                                                                                                                                                                                                                                                                                                                                                                                                                                                                                                                                                                                                                                                                      | Standard                                                | Standard                                                | Standard                                                | Standard                                                | Standard                                                | Standard                                                | Standard                                                | Standard                                                | Standard                                                | Standard                                                | Standard                                                | Standard                                                |
| SEATING TYPE           | Pocketed<br>Coil Springs                                                                   | Pocketed<br>Coil Springs                                                                                                                                                                                                                                                                                                                                                                                                                                                                                                                                                                                                                                                                                                                                                                                                                                                                                                                                                                                                                                                                                                                                                                                                                                                                                                                                                                                                                                                                                                                                                                                                                                                                                                                                                                                                                                                                                                                                                                                                                                                                                                      | Total Comfort                                           |
| CHAIR HEIGHT           | 44.5"                                                                                      | 47"                                                                                                                                                                                                                                                                                                                                                                                                                                                                                                                                                                                                                                                                                                                                                                                                                                                                                                                                                                                                                                                                                                                                                                                                                                                                                                                                                                                                                                                                                                                                                                                                                                                                                                                                                                                                                                                                                                                                                                                                                                                                                                                           | 42"                                                     | 42"                                                     | 43"                                                     | 42"                                                     | 42"                                                     | 43.5"                                                   | 43"                                                     | 38"                                                     | 40"                                                     | 42"                                                     | 47"                                                     | 41"                                                     |
| DISTANCE FROM WALL     | 18″                                                                                        | 21″                                                                                                                                                                                                                                                                                                                                                                                                                                                                                                                                                                                                                                                                                                                                                                                                                                                                                                                                                                                                                                                                                                                                                                                                                                                                                                                                                                                                                                                                                                                                                                                                                                                                                                                                                                                                                                                                                                                                                                                                                                                                                                                           | 16"                                                     | 14"                                                     | 16"                                                     | 14"                                                     | 16"                                                     | 16"                                                     | 15"                                                     | 12.5"                                                   | 13″                                                     | 16"                                                     | 16"                                                     | 14"                                                     |
| OVERALL WIDTH          | 33″                                                                                        | 36.5"                                                                                                                                                                                                                                                                                                                                                                                                                                                                                                                                                                                                                                                                                                                                                                                                                                                                                                                                                                                                                                                                                                                                                                                                                                                                                                                                                                                                                                                                                                                                                                                                                                                                                                                                                                                                                                                                                                                                                                                                                                                                                                                         | 39"                                                     | 35.5"                                                   | 37.5"                                                   | 33″                                                     | 35″                                                     | 36.5"                                                   | 31"                                                     | 36"                                                     | 33.75"                                                  | 37.5"                                                   | 38"                                                     | 33″                                                     |
| CHAIR WEIGHT           | 148 lbs.                                                                                   | 150 lbs.                                                                                                                                                                                                                                                                                                                                                                                                                                                                                                                                                                                                                                                                                                                                                                                                                                                                                                                                                                                                                                                                                                                                                                                                                                                                                                                                                                                                                                                                                                                                                                                                                                                                                                                                                                                                                                                                                                                                                                                                                                                                                                                      | 164 lbs.                                                | 152 lbs.                                                | 157 lbs.                                                | 145 lbs.                                                | 153 lbs.                                                | 160 lbs.                                                | 142 lbs.                                                | 143 lbs.                                                | 137 lbs.                                                | 145 lbs.                                                | 155 lbs.                                                | 142 lbs.                                                |
| WARRANTY               | 7-Yr. Pro-rated                                                                            | 7- Yr. Pro-rated                                                                                                                                                                                                                                                                                                                                                                                                                                                                                                                                                                                                                                                                                                                                                                                                                                                                                                                                                                                                                                                                                                                                                                                                                                                                                                                                                                                                                                                                                                                                                                                                                                                                                                                                                                                                                                                                                                                                                                                                                                                                                                              | 7-Yr. Pro-rated                                         | 7-Yr. Pro-rated                                         | 7-Yr. Pro-rated                                         | 7-Yr. Pro-rated                                         | 7-Yr. Pro-rated                                         | 7-Yr. Pro-rated                                         | 7-Yr. Pro-rated                                         | 7-Yr. Pro-rated                                         | 7-Yr. Pro-rated                                         | 7-Yr. Pro-rated                                         | 7-Yr. Pro-rated                                         | 7-Yr. Pro-rated                                         |
|                        | <u>DURASOFT</u>                                                                            |                                                                                                                                                                                                                                                                                                                                                                                                                                                                                                                                                                                                                                                                                                                                                                                                                                                                                                                                                                                                                                                                                                                                                                                                                                                                                                                                                                                                                                                                                                                                                                                                                                                                                                                                                                                                                                                                                                                                                                                                                                                                                                                               | BADLANDS                                                | BADLANDS                                                |                                                         | STONEWASH                                               | <u>SAVILLE</u>                                          |                                                         | MERINO                                                  | <u>ASTRO</u>                                            |                                                         |                                                         |                                                         | SAVILLE                                                 |