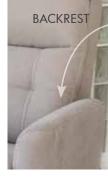

## INDEPENDENT FUNCTIONS

- 3. The power lumbar enables you to personalize your comfort.
- 4. The footrest extension allows you to relax and stretch out completely.
- 5. The backrest moves up and down independently to help you find the perfect position.
- 6. Infinite position recline enables the backrest and footrest to move independently from one another so that a variety of positions can be reached.