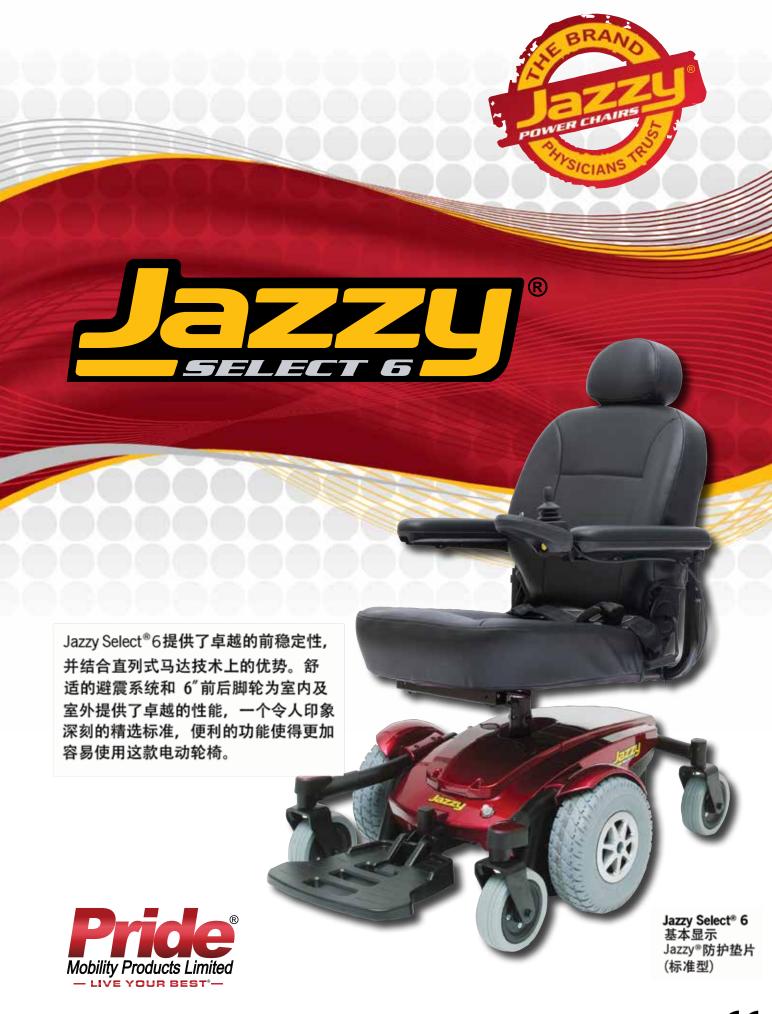

## 特征

- 6"的前后脚轮给予最大的稳定性
- 直列式马达提高了效率,扭矩和 范围
- 后脚轮横杆与关节连接
- 轻松进入充电接口和电流保护器
- ■高度和深度都可调节的脚踏板
- ■建立安心的售后服务

## 选项

- 电动升降座椅
- 舒适的深度可调节座椅,提供快速 简单的调节方式
- 高背座椅实板座垫
- 杯架
- 防雨罩
- 后车篮
- 氧气瓶支架
- 拐杖托