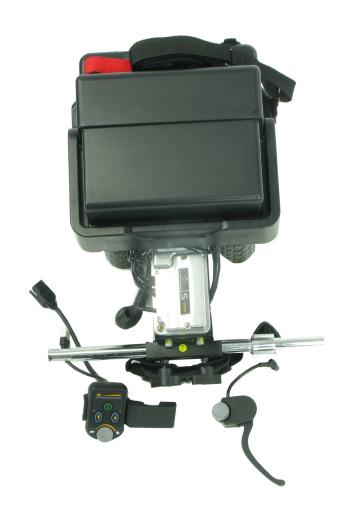

## 规格

外形尺寸<sup>2</sup>

| 最大速度 <sup>1</sup>   | 6.4公里/小时(4英里)             |
|---------------------|---------------------------|
| 充电续航范围 <sup>1</sup> | 高达10英里(16公里)              |
| 最大倾斜度               | 6°                        |
| 最大承重能力              | 182公斤(400磅)               |
| 马达                  |                           |
| 重量                  | 19.2公斤(含电池重量)<br>9公斤(电池盒) |
| 电池                  | 2个12V, 12A 铅酸电池           |
| 充电器                 | 2A, 24V 外置                |
| 控制器                 | PG - S - DRIVE 45A        |
| 轮椅宽度                | 40.6厘米-61厘米(16-24英寸)      |