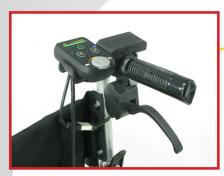

## POWER / /C)

易于操作的控制器,带有调速盘, 电池显示灯和手控杆

手动轮椅的重载助力推行器

电动重载助力推行器旨在帮助护理人员推动手动轮椅。 电动重载助力推行器适合16"<sup>2</sup>4"宽度的手动轮椅,并且 续航能力长达16公里(10英里)。

中国.上海.浦东新区建韵路500号天纳商汇4幢508室 (电话) 86 021 51923035 • W W W .pridem ob ility.com