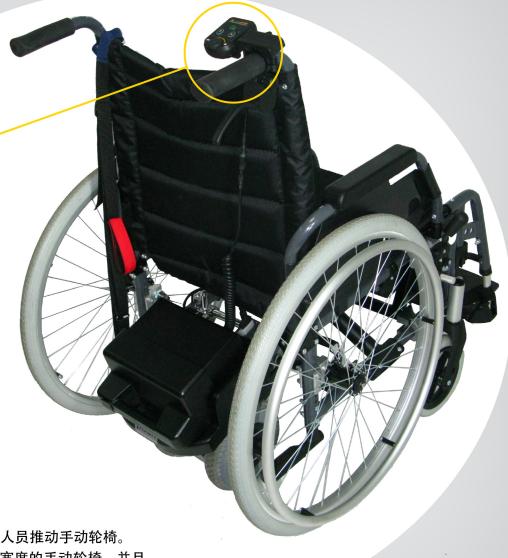

## POWER / /C)

易于操作的控制器,带有调速盘, 电池显示灯和手控杆

手动轮椅的重载助力推行器

电动重载助力推行器旨在帮助护理人员推动手动轮椅。 电动重载助力推行器适合16"<sup>2</sup>4"宽度的手动轮椅,并且 续航能力长达16公里(10英里)。

中国.上海.浦东新区建韵路500号天纳商汇4幢508室 (电话) 86 021 51923035 • W W W .pridem ob ility.com

## 特征

- 为宽度为16英寸-24英寸的手动轮椅而设计。
- 一次充电续航范围可长达16公里(10英里)。
- 承重能力可达182千克/400英镑(包含使用 者和车辆)。
- 最大速度高达6.4公里/小时(4英里)。
- 双滚轮设计旨在增加牵引力和稳定性。

此处包含的信息在出版时是正确的,由于普拉德承诺不断完善和开发,

我们保留更改规格的权利,恕不另行通知。

<sup>1</sup> 速度和续航范围根据用户重量,地形类型,电池充电情况,电池状态和轮胎压力有不同变化。