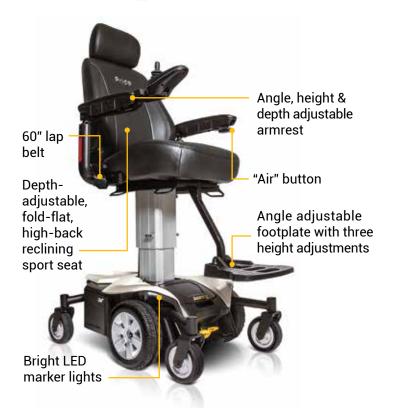

#### FEATURES...

- Achieve 10" of power adjustable seat height in 16 seconds
- Elevate or lower seat height while on the move with the "Air" button or PG VR2 joystick drive controller
- Seat and integrated footplate design provides maximum comfort in both elevated and non-elevated positions

#### **SEATING OPTIONS...**

- 16" x 16"-18" depth-adjustable, high-back reclining sport seat
- Choice of 18" x 18"-20" and 20" x 20"-22" fold-flat, depth-adjustable, high-back reclining sport seat
- Choice of 16" x 16"-18", 18" x 18"-20" and 20" x 20"-22" fold-flat, depth-adjustable solid seat pan