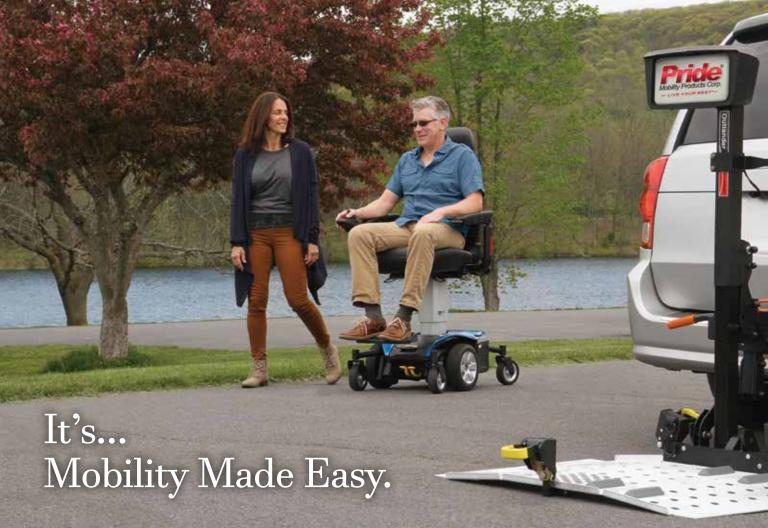

The way you move through life shouldn't be limited by a power chair. **The choice is yours.** 

The Jazzy Air® elevates to the primary standing height position in just 16 seconds, providing quick environmental access to countertops, table tops, cabinetry and shelving. In addition, the Jazzy Air safely drives at speeds up to 3.5 mph while elevated, allowing users to socialize with others at walking speed.

#### COMPATIBLE LIFTS...

- Backpacker® Plus
- Backpacker® AVP
- Outlander FP
- Outlander LP

To find a compatible lift for your vehicle and mobility product, use our new tool: pridemobility.com/lift-finder/

### Jazzy Air Empowers.

Whether at home or on the town, the unique appeal of Jazzy Air® will elevate user's independence and social confidence in style.

CAN: 888.570.1113 | pridemobility.com | **3 6 6 6** 