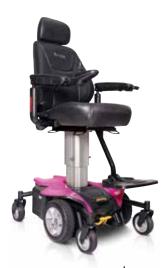

#### FEATURES...

- Achieve 10" of power adjustable seat height in 16 seconds
- Elevate or lower seat height while on the move with the "Air" button or PG VR2 joystick drive controller
- Seat and integrated footplate design provides maximum comfort in both elevated and non-elevated positions

# Personalized to be uniquely yours.

#### **SEATING OPTIONS...**

- 16" x 16"-18" depth-adjustable, high-back reclining sport seat
- Choice of 18" x 18"-20" and 20" x 20"-22" fold-flat, depth-adjustable, high-back reclining sport seat
- Choice of 16" x 16"-18", 18" x 18"-20" and 20" x 20"-22" fold-flat, depth-adjustable solid seat pan