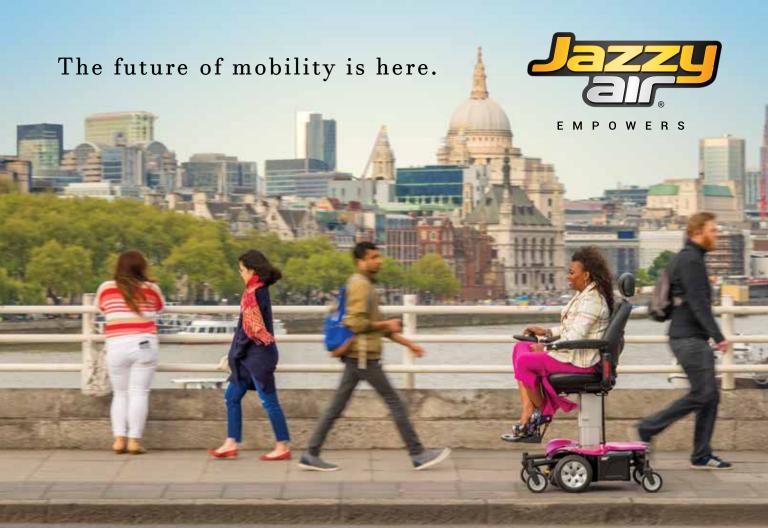

The way you move through life shouldn't be limited by a power chair. **The choice is yours.** 

The Jazzy Air® elevates to the primary standing height position in just 16 seconds, providing quick environmental access to countertops, table tops, cabinetry and shelving. In addition, the Jazzy Air safely drives at speeds up to 3.5 mph while elevated, allowing users to socialize with others at walking speed.

## Rise up and never miss a beat.

# Jazzy Air Heightens Independence.

- Shop easily
- Reach shelves
- Safely be seen in the crowd

- Enjoy concerts and sporting events
- Partake in religious services
- Enhance social interaction

### Jazzy Air Empowers.

Whether at home or on the town, the unique appeal of Jazzy Air® will elevate user's independence and social confidence in style.

CAN: 888.570.1113 | pridemobility.com | **3 6 6 6** 