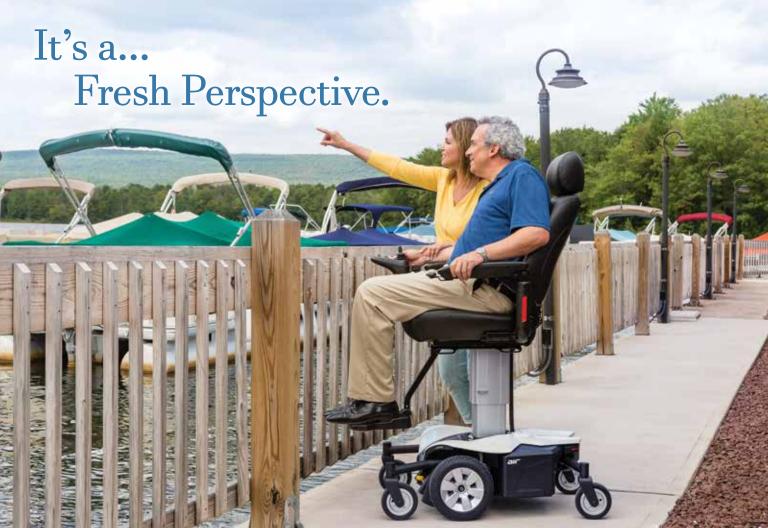

The way you move through life shouldn't be limited by a power chair. **The choice is yours.** 

The Jazzy Air® elevates to the primary standing height position in just 16 seconds, providing quick environmental access to countertops, table tops, cabinetry and shelving. In addition, the Jazzy Air safely drives at speeds up to 3.5 mph while elevated, allowing users to socialize with others at walking speed.

# Jazzy Air Heightens Independence.

- Shop easily
- Reach shelves
- Safely be seen in the crowd

- Enjoy concerts and sporting events
- Partake in religious services
- Enhance social interaction