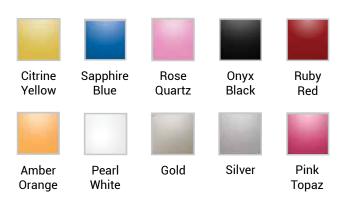

to countertops, table tops, cabinetry and shelving. In addition, the Jazzy Air safely drives at speeds up to 3.5 mph while elevated, allowing users to socialize with others at walking speed.







## Rise up and never miss a beat.





#### FEATURES...

- Achieve 10" of power adjustable seat height in 16 seconds
- Elevate or lower seat height while on the move with the "Air" button or PG VR2 joystick drive controller
- Seat and integrated footplate design provides maximum comfort in both elevated and non-elevated positions

# Jazzy Air Heightens Independence.

- Shop easily
- Reach shelves
- Safely be seen in the crowd

- Enjoy concerts and sporting events
- Partake in religious services
- Enhance social interaction











# Personalized to be uniquely yours.

#### SHROUD COLORS...



#### **SEATING OPTIONS...**

- 16" x 16"-18" depth-adjustable, high-back reclining sport seat
- Choice of 18" x 18"-20" and 20" x 20"-22" fold-flat, depth-adjustable, high-back reclining sport seat
- Choice of 16" x 16"-18", 18" x 18"-20" and 20" x 20"-22" fold-flat, depth-adjustable solid seat pan

## A wide selection of gear for extra comfort.



Cell phone holder



Rear basket



Flag



Weather cover



Saddle bag



Walker holder



Oxygen holder



Cane/crutch holder



Cup holder



XLR USB charger

#### OPTIONS...

- Swing away joystick
- 40 Ah batteries
- Synergy cushions

#### COMPATIBLE LIFTS...

- Backpacker® Plus
- Backpacker® AVP
- Outlander FP
- Outlander LP



To find a compatible lift for your vehicle and mobility product, use our new tool: pridemobility.com/lift-finder