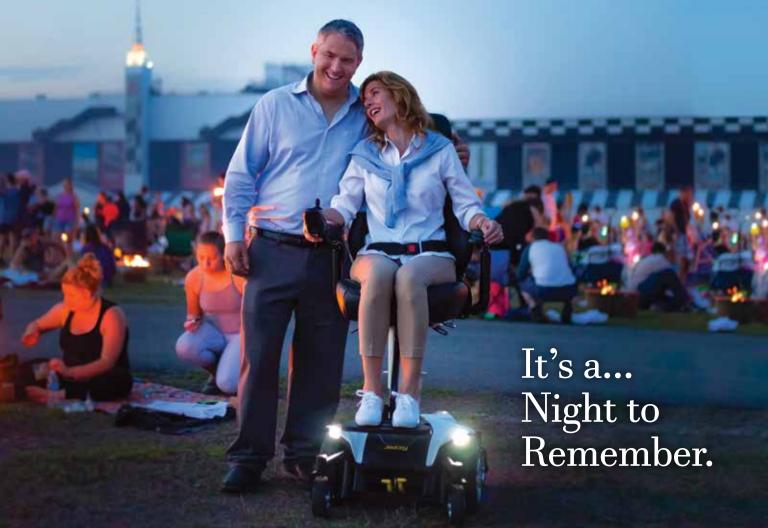

The way you move through life shouldn't be limited by a power chair. **The choice is yours.** 

The Jazzy Air® elevates to the primary standing height position in just 16 seconds, providing quick environmental access to countertops, table tops, cabinetry and shelving. In addition, the Jazzy Air safely drives at speeds up to 3.5 mph while elevated, allowing users to socialize with others at walking speed.

### Jazzy Air Empowers.

Whether at home or on the town, the unique appeal of Jazzy Air® will elevate user's independence and social confidence in style.

CAN: 888.570.1113 | pridemobility.com | **3 6 6 6** 