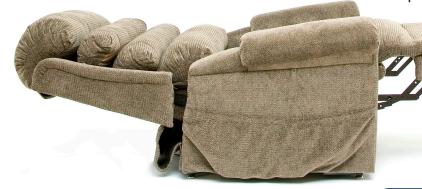

## An Infinite-Position Chaise Lounger that Offers Comfort and Functionality

The 670 Lift Chair from Pride® delivers superb comfort and exceptional quality. The 670 features quiet and smooth operation while the infinite position design allows the back and footrest to move independent of each other at any position.