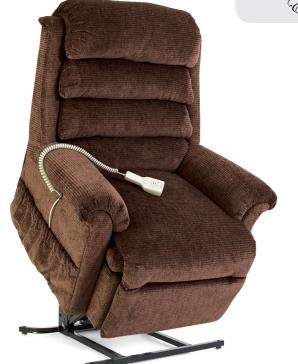

# 670 Lift Chair

## An Infinite-Position Chaise Lounger that Offers Comfort and Functionality

The 670 Lift Chair from Pride® delivers superb comfort and exceptional quality. The 670 features quiet and smooth operation while the infinite position design allows the back and footrest to move independent of each other at any position.