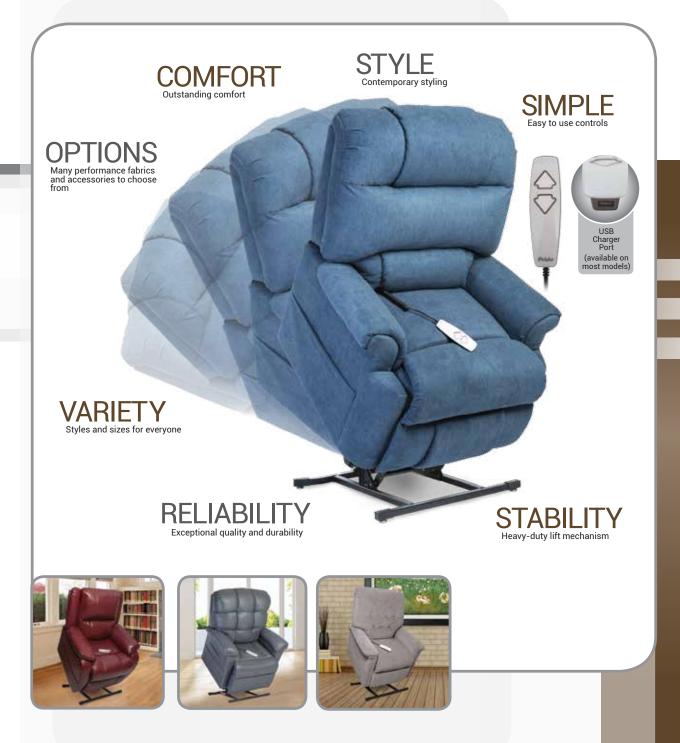

Here are a few important questions to consider in making the **perfect Power Lift Recliner selection**.

- 1. What size is your room?
- 2. What are your physical dimensions? Height, weight, width
- 3. What are your physical requirements?
- 4. How much time will you spend in the chair daily?
- 5. Do you need two, three or infinite positioning?
- 6. Do you require heat and massage from your lift chair?
- 7. Do you prefer fabric, Lexis Fabrics, Ultraleather™ or Crypton®?
- 8. Which color fabric will match your room?

## Pride's exclusive high-quality Power Lift Recliners designs offer:

- Premium furniture-grade laminate/hardwood frames for added strength and durability
- Heavy-duty lift actuator and scissor mechanism for long chair life
- Unique design features a one-piece soft foam seat for outstanding relaxation
- Quiet and smooth lift system
- High resiliency fiber-fill for maximum comfort

In addition, Pride's industry leading Power Lift Recliner designs are easy to use, available in a wide variety of stylish, high-quality fabric selections, and provide the highest level of durability and longevity available.