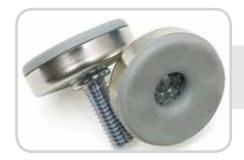

Non-skid leg levelers keep your lift chair from sliding on a vast array of flooring