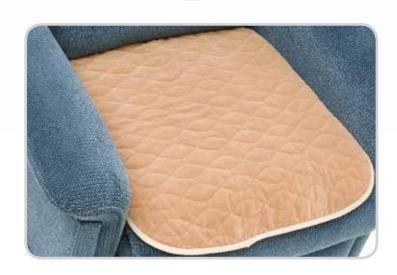

# Protective Pad

## Important Information about this Pad

#### **Materials:**

Manufactured as a three-layer pad, the top layer is flat fiber suede; the middle layer is 65% polyester and 35% rayon; and the back material that touches the lift chair is 100% polyester with a vinyl backer.

#### Other information:

Color: Sand

• Size: 21"W x 22"D

#### **Usage and care:**

The pad can hold up to one cup of fluid, as a urinary incontinence accident typically yields approximately one cup. After it has been wet and/ or soiled, the pad may be hand or machine washed in warm water on the gentle cycle. The pad is a "wear item", which means the overall lifespan will depend on a number of factors, including usage habits and how it is washed.