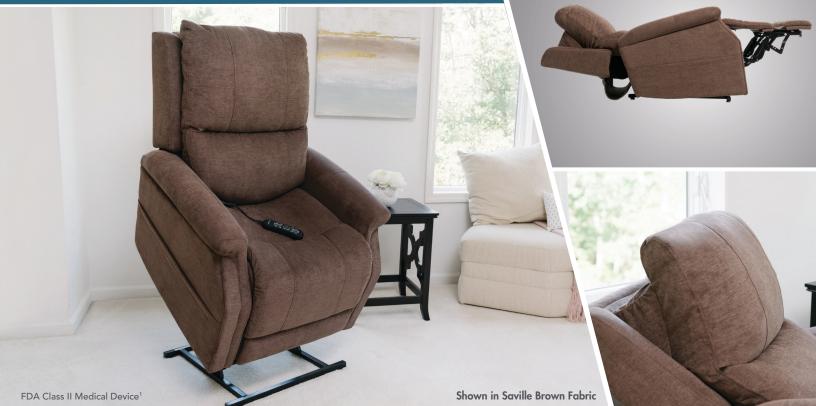

## METRO 2

Contemporary comfort has never been more stylish! The **Metro 2** by VivaLift!<sup>®</sup> Power Recliners offers maximum relaxation with enhanced true-infinite positioning. Enjoy an ergonomically designed memory toggle remote with two programmable memory buttons and all the essentials.

 VivaLift<sup>®</sup> Power Recliners are FDA Class II Medical Devices designed to aid individuals with mobility impairments.

Note: Measurements may vary +/-1''. Specifications subject to change without prior notice. The information contained herein is correct at the time of publication; we reserve the right to alter specifications without prior notice.