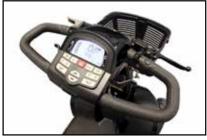

## Features

- New Double A-Arm Suspension for optimum handling
- Newly redesigned tiller with LCD console
- New large 33 cm (13") terrain gripping pnuematic tyres for excellent outdoor performance
- Full suspension for optimum handling
- · Sealed hydraulic brakes
- Full lighting package including directional signals and lower headlight
- Delta tiller with wraparound handles
- Easily accessible tie down points (for transport of unoccupied scooter)
- · Rearview mirror standard
- · Front shield standard

## **Options**

- · Double crutch holder
- Oxygen tank holder
- · Rear basket
- · Additional rearview mirror

**NEW LCD console with** speed sensor (standard)

Onyx Titanium Yellow

 $^1\text{Varies}$  with user weight, terrain type, battery amp-hour (AH), battery charge, battery condition and tyre condition. This specification can be subject to a variance of +10%, -5%.