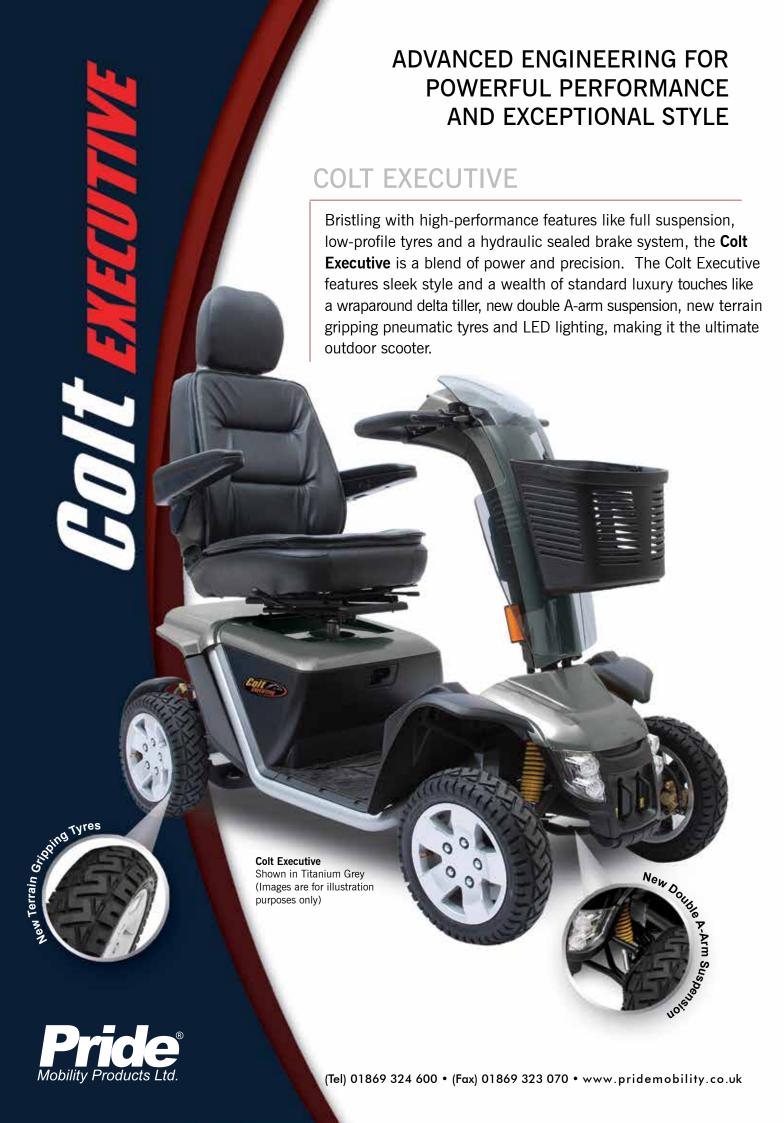

## Features

- New Double A-Arm Suspension for optimum handling
- Newly redesigned tiller with LCD console
- New large 33 cm (13") terrain gripping pnuematic tyres for excellent outdoor performance
- Full suspension for optimum handling
- · Sealed hydraulic brakes
- Full lighting package including directional signals and lower headlight
- Delta tiller with wraparound handles
- Easily accessible tie down points (for transport of unoccupied scooter)
- · Rearview mirror standard
- · Front shield standard

## **Options**

- · Double crutch holder
- Oxygen tank holder
- · Rear basket
- · Additional rearview mirror

**NEW LCD console with** speed sensor (standard)

Onyx Titanium Yellow

 $^1\text{Varies}$  with user weight, terrain type, battery amp-hour (AH), battery charge, battery condition and tyre condition. This specification can be subject to a variance of +10%, -5%.