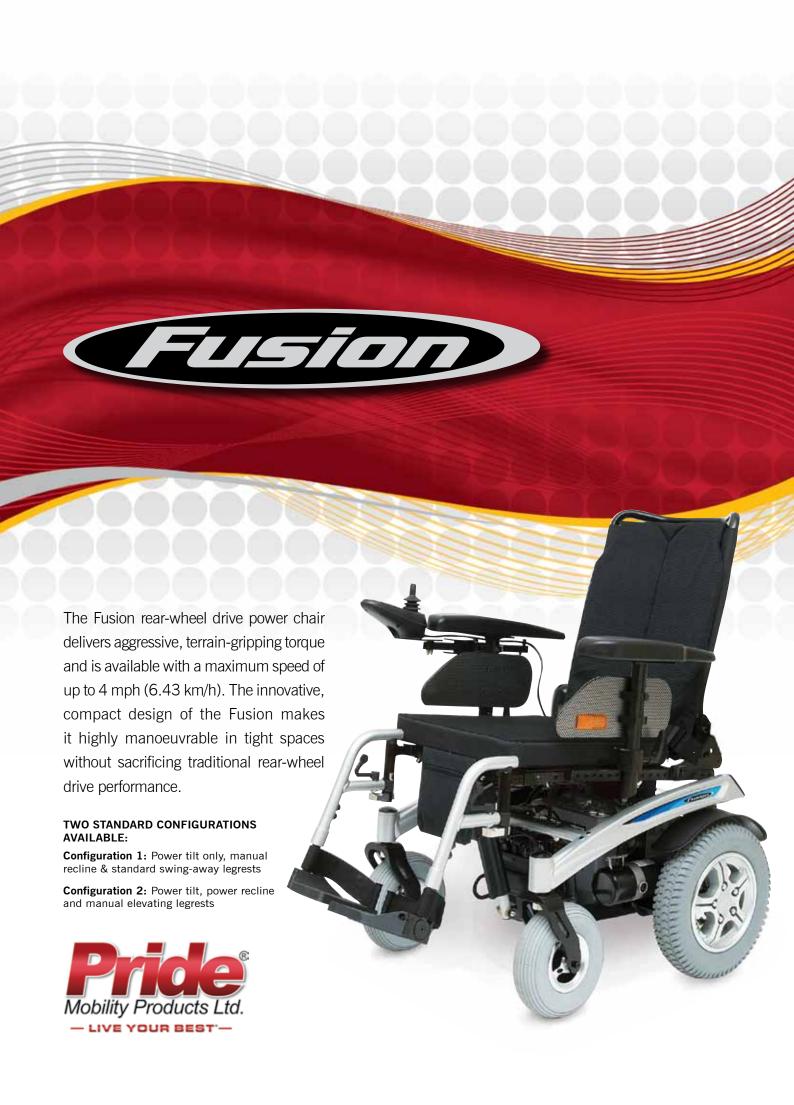

## TWO STANDARD CONFIGURATIONS AVAILABLE:

Configuration 1: Power tilt only, manual recline and standard swing-away leg rests

Configuration 2: Power tilt, power recline and manual elevating leg rests