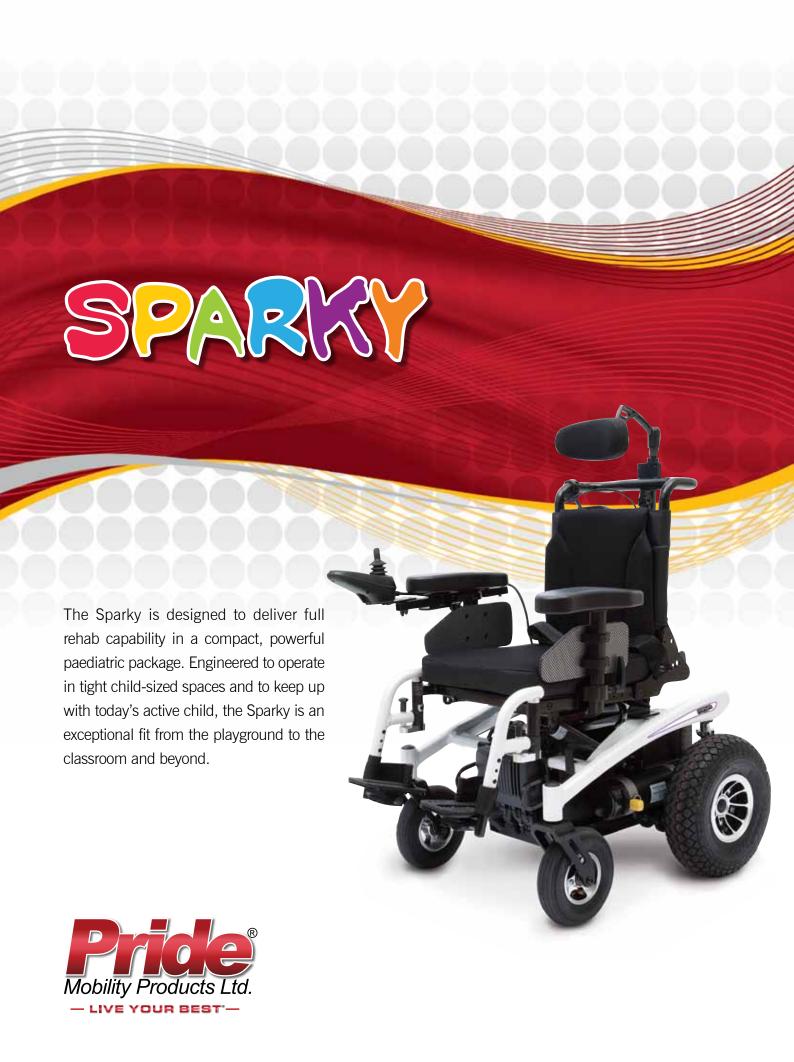

## **FEATURES**

- Fully adjustable seat 25 cm x 25 cm (10" x 10") through 35.5 cm x 35.5 cm (14" x 14")
- PG VR2 controller
- Power tilt
- Weight capacity up to 8 Stone 13 lbs. (56.7 kg)
- Maximum speed up to 4 mph (6.43 km/h)
- Swing-away footrests standard
- Manual recline (attendant only)
- Headrest (standard)

## **OPTIONS**

- Manual elevating leg rests
- Attendant control

**Sparky**Shown in tilted position with sling seat, swing-away leg rests and PG VR2 controller