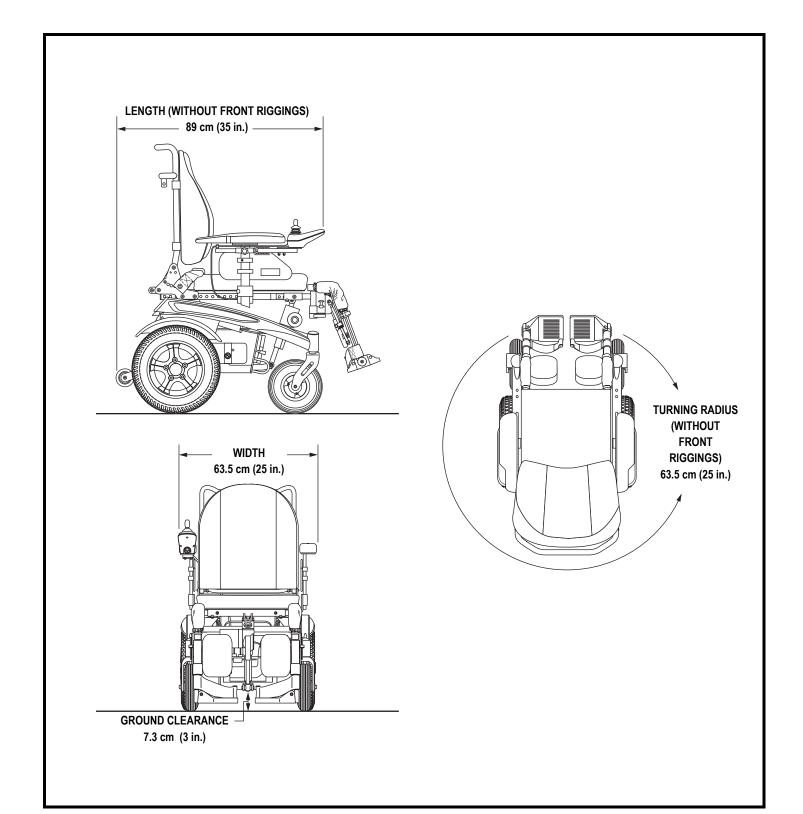

## PRODUCT SPECIFICATIONS SHEET

Model: Fusion

Manufacturer: Pride Mobility Products Australia Pty. Ltd.

Internet Address: www.pridemobility.com

Document Information: INFINFB2490/Rev A/September 2010

| Weight Capacity                               | 136 kg (300 lbs.)                                                                                                                                                          |
|-----------------------------------------------|----------------------------------------------------------------------------------------------------------------------------------------------------------------------------|
| Total Weight Without Batteries <sup>2,5</sup> | 76.2 kg (170 lbs.)                                                                                                                                                         |
| Maximum Speed <sup>1</sup>                    | Up to 9.65 km/h (6 mph)                                                                                                                                                    |
| Range <sup>1,4</sup>                          | Up to 25 km (15.5 miles)                                                                                                                                                   |
| Overall Size <sup>2</sup>                     | Length: 89 cm (35 in.) without front riggings<br>Width: 63.5 cm (25 in.)                                                                                                   |
| Ground Clearance <sup>2</sup>                 | 7.3 cm (3 in.)                                                                                                                                                             |
| Turning Radius <sup>2</sup>                   | 63.5 cm (25 in.)                                                                                                                                                           |
| Obstacle Climbing Ability                     | 7.6 cm (3 in.)                                                                                                                                                             |
| Suspension                                    | Rear-wheel drive                                                                                                                                                           |
| Drive Wheels                                  | 35.5 cm (14 in.) pneumatic, standard                                                                                                                                       |
| Caster Wheels                                 | 23 cm (9 in.) solid, standard                                                                                                                                              |
| Anti-tip Wheels                               | 6.35 cm (2.5 in.)                                                                                                                                                          |
| Drivetrain                                    | Two motor, rear-wheel drive                                                                                                                                                |
| Brakes                                        | "Intelligent Braking" electromagnetic regenerative, disc park brake                                                                                                        |
| Batteries <sup>3</sup>                        | Two NF-22 (50 Ah) Weight: 17 kg each (37 lbs.)                                                                                                                             |
| Battery Charger                               | 5A, Off-board                                                                                                                                                              |
| Seat                                          | Weight: 17.23 kg (38 lbs.) Dimensions: 55.88 cm (22 in.) height 40.64-50.8 cm (16 - 20 in.) depth 40.64-50.8 cm (16 - 20 in.) width 45.72 cm (18 in.) seat-to-floor height |