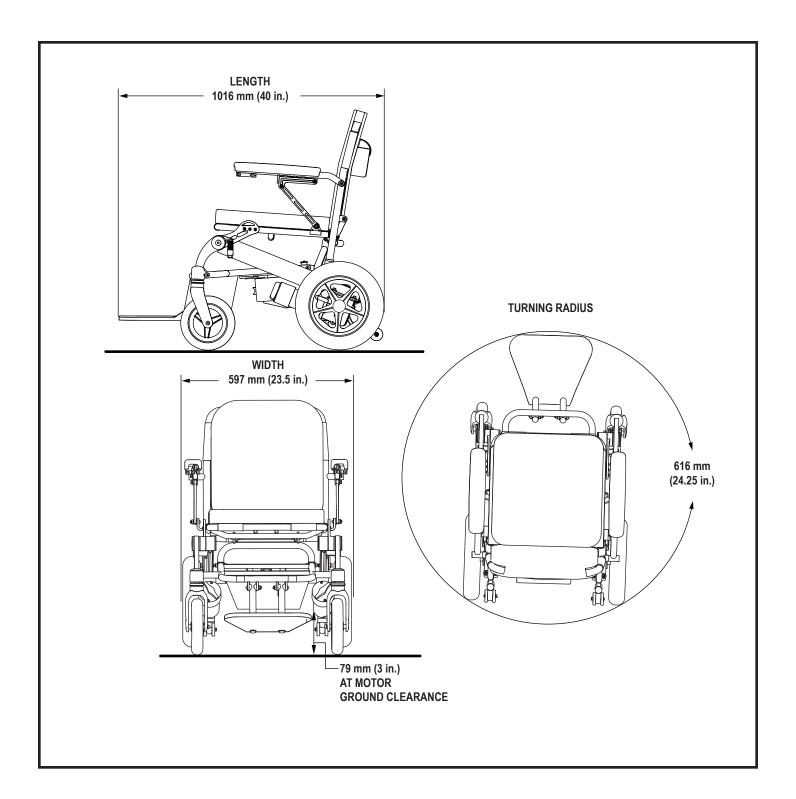

## PRODUCT SPECIFICATIONS SHEET

Model: iGo+®

Document Information: INFINFB3887/Rev E/December 2020

| Class of Use                                                 | Α                                                                                                                                                                                                                                                                                                    |
|--------------------------------------------------------------|------------------------------------------------------------------------------------------------------------------------------------------------------------------------------------------------------------------------------------------------------------------------------------------------------|
| Weight Capacity                                              | 113 kg/17 stone 12 lbs. (250 lbs.)                                                                                                                                                                                                                                                                   |
| Maximum Speed <sup>1</sup>                                   | Up to 5.8 km/h (3.6 mph)                                                                                                                                                                                                                                                                             |
| Ground Clearance <sup>2</sup>                                | 79 mm (3 in.) at motor                                                                                                                                                                                                                                                                               |
| Turning Radius <sup>2</sup>                                  | 616 mm (24.25 in.)                                                                                                                                                                                                                                                                                   |
| Overall Size <sup>2, 6</sup>                                 | Length: 1016 mm (40 in.)<br>Width: 597 mm (23.5 in.)                                                                                                                                                                                                                                                 |
| Drive Wheels                                                 | 305 mm (12 in.), pneumatic                                                                                                                                                                                                                                                                           |
| Castor Wheels                                                | 203 mm (8 in.), solid                                                                                                                                                                                                                                                                                |
| Anti-tip Wheels                                              | 44 mm (1.75 in.)                                                                                                                                                                                                                                                                                     |
| Suspension                                                   | Limited                                                                                                                                                                                                                                                                                              |
| Range <sup>1, 4, 7</sup>                                     | Standard Battery: Up to 15 km (9.6 miles) at 113 kg/17 stone 12 lbs. (250 lbs.)  Up to 17.7 km (11 miles) at 90 kg/14 stone 4 lbs. (200 lbs.)  Optional Travel Battery: Up to 9.2 km (5.7 miles) at 113 kg/17 stone 12 lbs. (250 lbs.)  Up to 10.1 km (6.3 miles) at 90kg/14 stone 4 lbs. (200 lbs.) |
| Component Weights⁵                                           | Complete Assembly (without battery): 25.6 kg (56.6 lbs.) Standard Battery: 3.4 kg (7.6 lbs.) Optional Travel Battery: 2.4 kg (5.2 lbs.)                                                                                                                                                              |
| Drivetrain                                                   | Two motor, rear-wheel drive                                                                                                                                                                                                                                                                          |
| Brakes                                                       | "Intelligent Braking" electronic regenerative, disc park brake                                                                                                                                                                                                                                       |
| Battery <sup>3</sup>                                         | Standard: One 25.2V 18.2 Ah Lithium-Ion battery Optional: One 25.2V 10.4 Ah Lithium-Ion travel battery                                                                                                                                                                                               |
| Battery Charger                                              | 2 amp, off-board                                                                                                                                                                                                                                                                                     |
| Freewheel Operational Force                                  | Less than 60 N                                                                                                                                                                                                                                                                                       |
| Drive Control Operational Force                              | Less than 5 N                                                                                                                                                                                                                                                                                        |
| Maximum Rated Slope                                          | 6° (10.5%)                                                                                                                                                                                                                                                                                           |
| Maximum Obstacle Climbing Ability (Ascending and Descending) | 40 mm (1.5 in.)                                                                                                                                                                                                                                                                                      |
| Measured Sound Level (A-weighted)                            | Less than 65 dB                                                                                                                                                                                                                                                                                      |