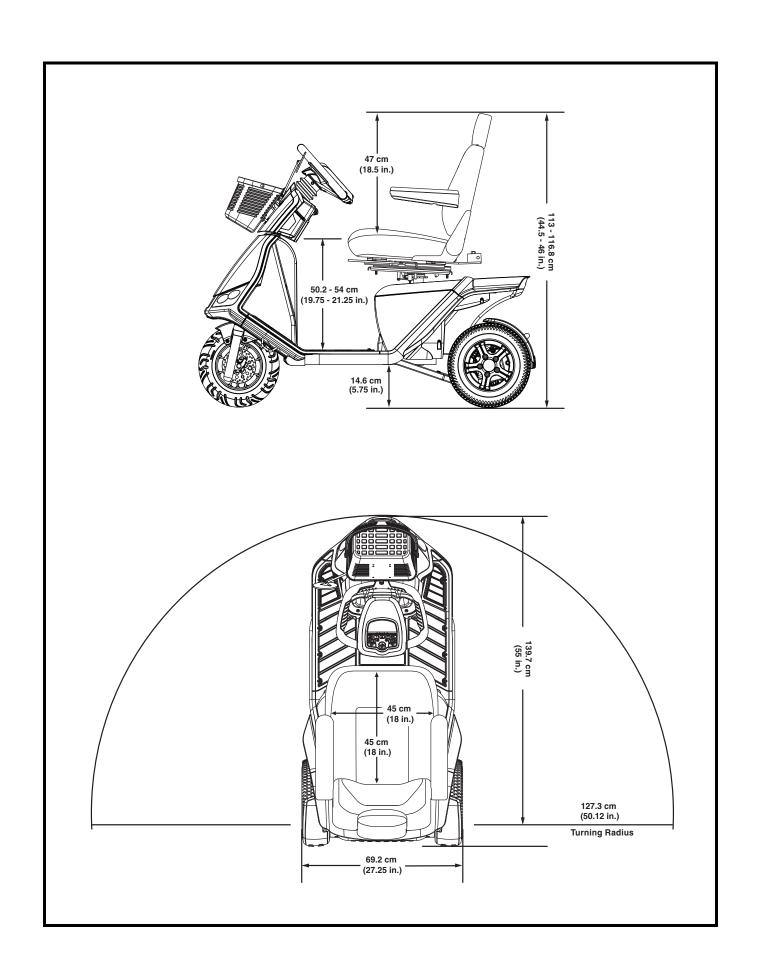

| Model Number                                   | SC614                                                                                                                                                  |
|------------------------------------------------|--------------------------------------------------------------------------------------------------------------------------------------------------------|
| Class                                          | С                                                                                                                                                      |
| Maximum Obstacle Climbing Ability              | 10.16 cm (4 in.)                                                                                                                                       |
| Maximum Angle Capacity                         | 26.8% (15°)                                                                                                                                            |
| Maximum Allowable Incline                      | 17.6% (10°)                                                                                                                                            |
| Overall Length <sup>2</sup>                    | 139.7 cm (55 in.)                                                                                                                                      |
| Overall Width <sup>2</sup>                     | 69.2 cm (27.25 in.)                                                                                                                                    |
| Total Weight                                   | 154.22 kg (340 lbs.)                                                                                                                                   |
| Total Weight Without Batteries <sup>2, 6</sup> | 108 kg (238 lbs.)                                                                                                                                      |
| Heaviest Piece When Disassembled <sup>2</sup>  | Main frame: 82.8 kg (182.5 lbs.)                                                                                                                       |
| Turning Radius <sup>2</sup>                    | 127.3 cm (50.12 in.)                                                                                                                                   |
| Speed (Maximum) <sup>1</sup>                   | 16 km/h (10 mph)                                                                                                                                       |
| Range Per Charge <sup>1, 4</sup>               | Up to 37.16 km (23.09 miles) with 92 Ah batteries<br>Up to 30.01 km (18.65 miles) with 70 Ah batteries                                                 |
| Ground Clearance <sup>2</sup>                  | 14.6 cm (5.75 in.)                                                                                                                                     |
| Weight Capacity                                | 181 kg (400 lbs.)                                                                                                                                      |
| Standard Seating                               | Type: Captain Weight: 24.72 kg (54.5 lbs.) Material: Black Vinyl Dimensions: 45 cm (18 in.) width, 45 cm (18 in.) depth 47 cm (18.5 in.) height        |
| Drive System                                   | Rear-wheel drive, sealed transaxle, 24-volt DC motor                                                                                                   |
| Dual Braking System                            | Regenerative and electromechanical                                                                                                                     |
| Tyres                                          | Type: Pneumatic<br>Front and rear: 33 cm (13 in.)                                                                                                      |
| Battery Requirements <sup>3, 5</sup>           | Two 12-volt, deep-cycle<br>Size: Group 27 (92 Ah) or Group 24 (70 Ah)<br>Battery weight: 92 Ah: 27.44 kg (60.5 lbs.) each, 70 Ah: 25 kg (55 lbs.) each |
| Battery Charger                                | 8-amp, off-board                                                                                                                                       |