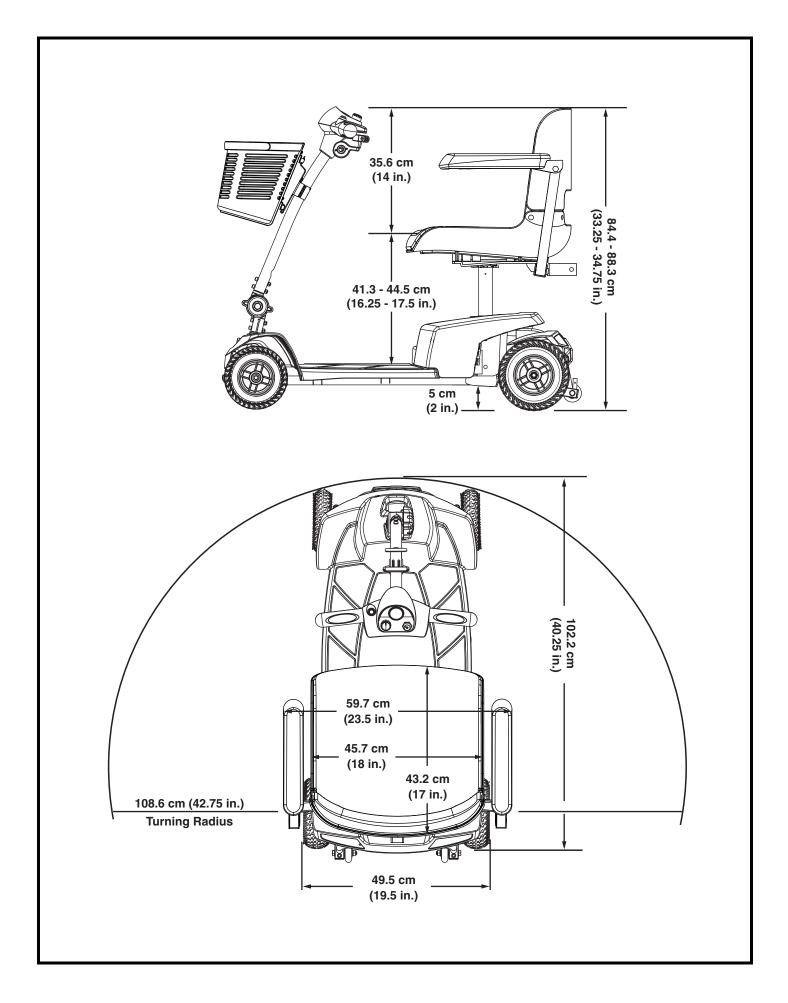

## PRODUCT SPECIFICATIONS SHEET

Model: Go-Go ES8 (S84)

**Manufacturer:** Pride Mobility Products Ltd. **Internet Address:** www.pridemobility.com

Document Information: INFINFB2722/Rev B/October 2011

| Model Number                                     | S84                                                                                                                                                 |
|--------------------------------------------------|-----------------------------------------------------------------------------------------------------------------------------------------------------|
| Class of Use                                     | A                                                                                                                                                   |
| Maximum Allowable Incline                        | 10.5% (6°)                                                                                                                                          |
| Maximum Angle Capacity                           | 10.5% (6°)                                                                                                                                          |
| Maximum Obstacle Climbing Ability                | 5 cm (2 in.)                                                                                                                                        |
| Overall Length <sup>2</sup>                      | 102.2 cm (40.25 in.)                                                                                                                                |
| Overall Width <sup>2, 7</sup>                    | 49.53 cm (19.5 in.)                                                                                                                                 |
| Total Weight Without Batteries <sup>5</sup>      | 35 kg (77 lbs.)                                                                                                                                     |
| Heaviest Piece When Disassembled (Front Section) | 14.5 kg (32 lbs.)                                                                                                                                   |
| Turning Radius <sup>2</sup>                      | 108.6 cm (42.75 in.)                                                                                                                                |
| Speed (maximum) <sup>1</sup>                     | Variable up to 6.4 km/h (4 mph)                                                                                                                     |
| Range Per Charge <sup>1, 4</sup>                 | Up to 15.58 km (9.68 miles)                                                                                                                         |
| Ground Clearance <sup>2</sup>                    | 5 cm (2 in.) at mid-frame; 3.2 cm (1.25 in.) at motor                                                                                               |
| Weight Capacity                                  | 125 kg; 19 stone, 9 lbs. (275 lbs.)                                                                                                                 |
| Standard Seating                                 | Type: Foldable, compact, vinyl-covered molded plastic Material: Black Vinyl Width: 45.7 cm (18 in.) Depth: 43.2 cm (17 in.) Weight: 10 kg (22 lbs.) |
| Drive System                                     | Rear-wheel drive, sealed transaxle, 24 volt DC motor                                                                                                |
| Dual Braking System                              | Regenerative and electromechanical                                                                                                                  |
| Tyres                                            | Front: 5 cm x 17.8 cm (2 in. x 7 in.) solid<br>Rear: 6.35 cm x 20.32 cm (2.5 in. x 8 in.) solid                                                     |
| Battery Requirements <sup>3, 6</sup>             | Type: Two 12-volt, deep-cycle<br>Size: Standard: 12 Ah; Optional: 15 Ah                                                                             |
| Battery Pack Weight                              | 12 Ah: 7.3 kg (16 lbs.); (Optional) 15 Ah: 8.6 kg (19 lbs.)                                                                                         |
| Battery Charger                                  | 1.5 amp off-board charger with 12 Ah batteries<br>2 amp off-board charger with 15 Ah batteries                                                      |

<sup>&</sup>lt;sup>5</sup> Includes standard seat

<sup>&</sup>lt;sup>6</sup> Battery weight may vary based on manufacturer.

Overall scooter width at armrests is 59.7 cm (23.5 in.).