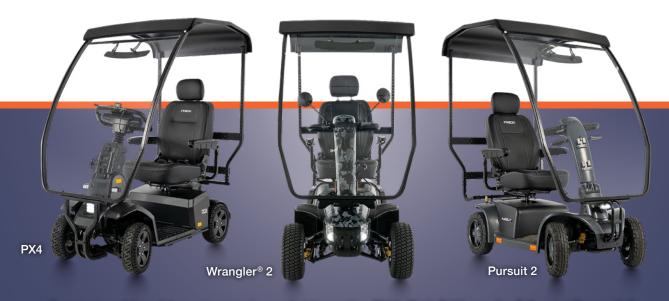

## Introducing our new hard top canopy.

Whether cruising downtown, exploring new trails, or just enjoying a day outdoors, protect yourself from the elements with our new hard top canopy. Compatible with the Baja® Wrangler® 2, PX4, and Pursuit 2, its durable roof and windshield are perfect for the sun, wind, and other weather you may encounter throughout your journeys. Take your outdoor adventures to the next level with this exciting accessory.

## Take your outdoor adventures to the next level.

Our rugged hard top canopy is available on the PX4, Baja® Wrangler® 2, and Pursuit 2. Contact your Authorized Pride Mobility® or Baja® Dealer for details!