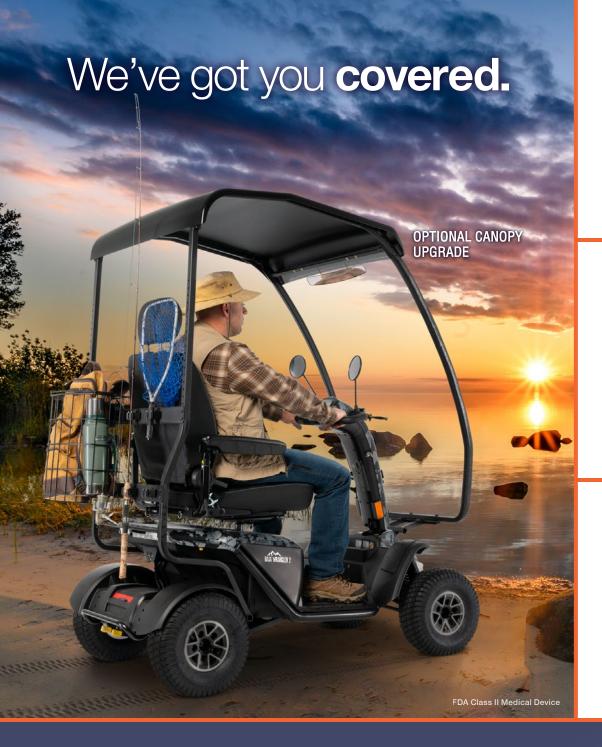

## Introducing our new hard top canopy.

Whether cruising downtown, exploring new trails, or just enjoying a day outdoors, protect yourself from the elements with our new hard top canopy. Compatible with the Baja® Wrangler® 2, PX4, and Pursuit 2, its durable roof and windshield are perfect for the sun, wind, and other weather you may encounter throughout your journeys. Take your outdoor adventures to the next level with this exciting accessory.

## Take your outdoor adventures to the next level.

Our rugged hard top canopy is available on the PX4, Baja® Wrangler® 2, and Pursuit 2. Contact your Authorized Pride Mobility® or Baja® Dealer for details!