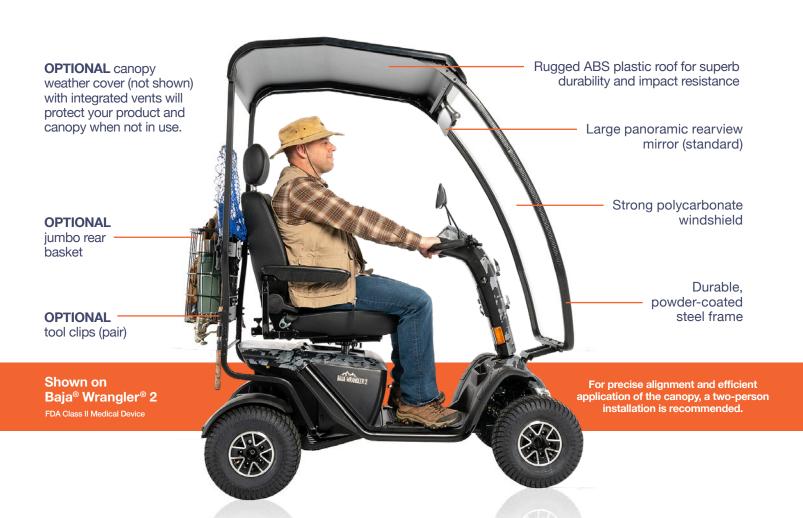

Tool clips (pair)
(OPTIONAL ACCESSORY)

Jumbo rear basket (OPTIONAL ACCESSORY)

Canopy weather cover (OPTIONAL ACCESSORY)

## Introducing our new hard top canopy.

Whether cruising downtown, exploring new trails, or just enjoying a day outdoors, protect yourself from the elements with our new hard top canopy. Compatible with the Baja® Wrangler® 2, PX4, and Pursuit 2, its durable roof and windshield are perfect for the sun, wind, and other weather you may encounter throughout your journeys. Take your outdoor adventures to the next level with this exciting accessory.

## Take your outdoor adventures to the next level.

Our rugged hard top canopy is available on the PX4, Baja® Wrangler® 2, and Pursuit 2. Contact your Authorized Pride Mobility® or Baja® Dealer for details!