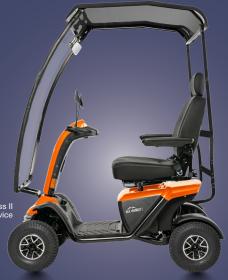

## Introducing our new hard top canopy.

Whether cruising downtown, exploring new trails, or just enjoying a day outdoors, protect yourself from the elements with our new hard top canopy. Compatible with the Baja® Wrangler® 2, PX4, and Pursuit 2, its durable roof and windshield are perfect for the sun, wind, and other weather you may encounter throughout your journeys. Take your outdoor adventures to the next level with this exciting accessory.

## Take your outdoor adventures to the next level.

Our rugged hard top canopy is available on the PX4, Baja® Wrangler® 2, and Pursuit 2. Contact your Authorized Pride Mobility® or Baja® Dealer for details!